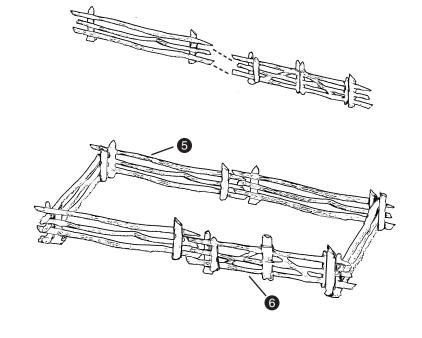

LIST OF PARTS

| PART NO. | PART NAME                | <u>QTY</u> |
|----------|--------------------------|------------|
| 1        | WALL SECTIONS<br>(LARGE) | 2          |
| 2        | WALL SECTIONS<br>(SMALL) | 2          |
| 3        | ROOF SECTIONS            | 2          |
| 4        | CHIMNEY                  | 1          |
| 5        | RUSTIC FENCE             | 7          |
| 6        | RUSTIC GATE              | 1          |