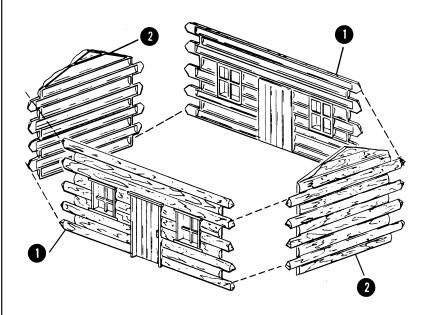

LIST OF PARTS

| PART NO. | PART NAME                | <u>QTY</u> |
|----------|--------------------------|------------|
| 1        | WALL SECTIONS<br>(LARGE) | 2          |
| 2        | WALL SECTIONS<br>(SMALL) | 2          |
| 3        | ROOF SECTIONS            | 2          |
| 4        | CHIMNEY                  | 1          |
| 5        | RUSTIC FENCE             | 7          |
| 6        | RUSTIC GATE              | 1          |