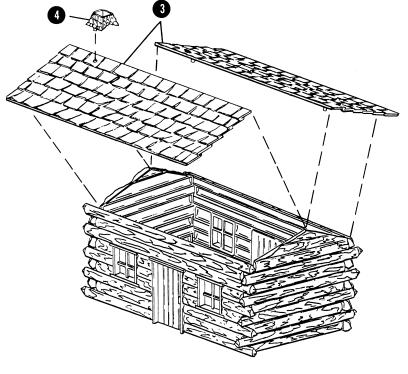

LIST OF PARTS

| PART NO. | PART NAME                | <u>QTY</u> |
|----------|--------------------------|------------|
| 1        | WALL SECTIONS<br>(LARGE) | 2          |
| 2        | WALL SECTIONS<br>(SMALL) | 2          |
| 3        | ROOF SECTIONS            | 2          |
| 4        | CHIMNEY                  | 1          |
| 5        | RUSTIC FENCE             | 7          |
| 6        | RUSTIC GATE              | 1          |