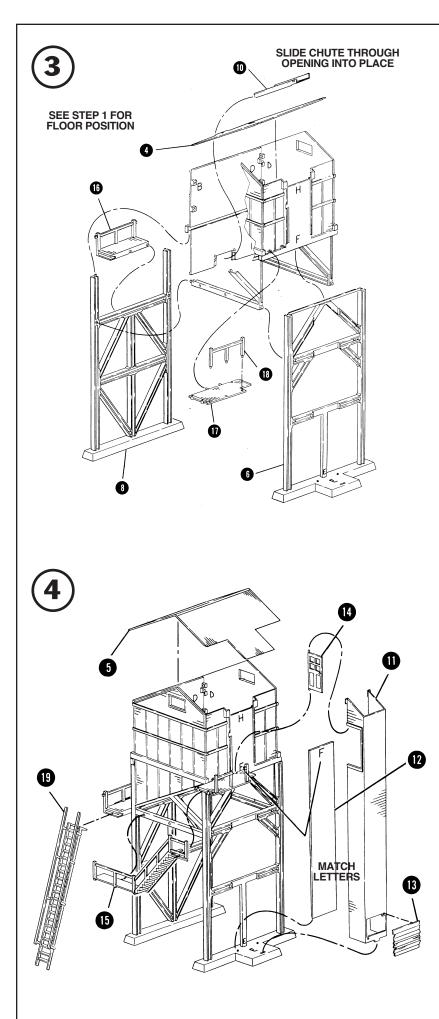

## **IMPORTANT - BEFORE STARTING:**

- IF DECALS OR SIGNS ARE INCLUDED, APPLY PRIOR TO ASSEMBLY.
- CHECK CONTENTS AGAINST LIST OF PARTS.
- CAREFULLY TRIM ANY EXCESS PLASTIC FROM THE PARTS BEFORE ASSEMBLING.
- DOORS AND WINDOWS MUST BE GLUED IN PLACE. ALTHOUGH NO ADDITIONAL GLUE IS NECESSARY, YOU MAY ALSO WISH TO ADD A FEW DROPS OF STYRENE CEMENT TO JOINTS FOR PERMANENT CONSTRUCTION. = PART NUMBER 3 = ASSEMBLY SEQUENCE NUMBER

MATCH

9

|          | LIST OF PARTS                                 |            |
|----------|-----------------------------------------------|------------|
|          |                                               |            |
| PART NO. | PART NAME                                     | <u>QTY</u> |
| 1        | FRONT WALL                                    | 1          |
| 2        | SIDE WALLS                                    | 2          |
| 3        | REAR WALL                                     | 1          |
| 4        | FLOOR                                         | 1          |
| 5        | ROOF                                          | 1          |
| 6        | '' <i>T</i> '' BEAM SUPPORT<br><i>(FRONT)</i> | 1          |
| 7        | SUPPORT BASE<br>( <i>"T" SHAPE)</i>           | 1          |
| 8        | ''T'' BEAM SUPPORT<br><i>(REAR)</i>           | 1          |
| 9        | SUPPORT BASE                                  | 1          |
| 10       | CHUTE <i>(SHORT)</i>                          | 1          |
| 11       | CHUTE (LONG)                                  | 1          |
| 12       | REAR WALL<br><i>(LONG CHUTE)</i>              | 1          |
| 13       | CHUTE DOOR                                    | 1          |
| 14       | DOOR                                          | 1          |
| 15       | STAIRS with WALKWAY                           | 1          |
| 16       | WALKWAY with RAIL                             | 1          |
| 17       | WALKWAY                                       | 1          |
| 18       | RAIL                                          | 1          |
| 19       | LADDER with RAILING                           | 1          |