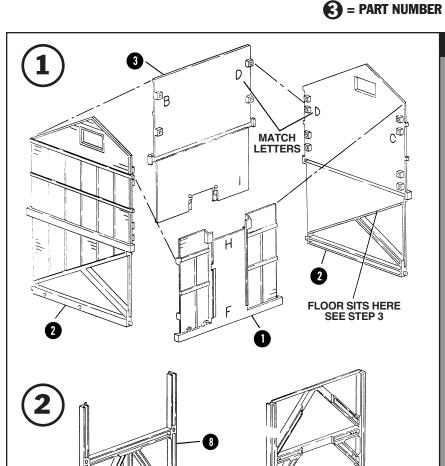

## **IMPORTANT - BEFORE STARTING:**

- IF DECALS OR SIGNS ARE INCLUDED, APPLY PRIOR TO ASSEMBLY.
- CHECK CONTENTS AGAINST LIST OF PARTS.
- CAREFULLY TRIM ANY EXCESS PLASTIC FROM THE PARTS BEFORE ASSEMBLING.
- DOORS AND WINDOWS MUST BE GLUED IN PLACE. ALTHOUGH NO ADDITIONAL GLUE IS NECESSARY, YOU MAY ALSO WISH TO ADD A FEW DROPS OF STYRENE CEMENT TO JOINTS FOR PERMANENT CONSTRUCTION. = PART NUMBER 3 = ASSEMBLY SEQUENCE NUMBER

MATCH

9

|          | LIST OF PARTS                                 |            |
|----------|-----------------------------------------------|------------|
|          |                                               |            |
| PART NO. | PART NAME                                     | <u>QTY</u> |
| 1        | FRONT WALL                                    | 1          |
| 2        | SIDE WALLS                                    | 2          |
| 3        | REAR WALL                                     | 1          |
| 4        | FLOOR                                         | 1          |
| 5        | ROOF                                          | 1          |
| 6        | '' <i>T</i> '' BEAM SUPPORT<br><i>(FRONT)</i> | 1          |
| 7        | SUPPORT BASE<br>( <i>"T" SHAPE)</i>           | 1          |
| 8        | ''T'' BEAM SUPPORT<br><i>(REAR)</i>           | 1          |
| 9        | SUPPORT BASE                                  | 1          |
| 10       | CHUTE <i>(SHORT)</i>                          | 1          |
| 11       | CHUTE (LONG)                                  | 1          |
| 12       | REAR WALL<br><i>(LONG CHUTE)</i>              | 1          |
| 13       | CHUTE DOOR                                    | 1          |
| 14       | DOOR                                          | 1          |
| 15       | STAIRS with WALKWAY                           | 1          |
| 16       | WALKWAY with RAIL                             | 1          |
| 17       | WALKWAY                                       | 1          |
| 18       | RAIL                                          | 1          |
| 19       | LADDER with RAILING                           | 1          |