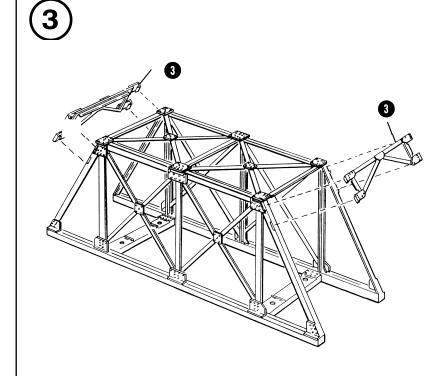

## **IMPORTANT - BEFORE STARTING:**

- IF DECALS OR SIGNS ARE INCLUDED, APPLY PRIOR TO ASSEMBLY.
- CHECK CONTENTS AGAINST LIST OF PARTS.
- CAREFULLY TRIM ANY EXCESS PLASTIC FROM THE PARTS BEFORE ASSEMBLING.
- ALTHOUGH NO GLUE IS NECESSARY, YOU MAY ALSO WISH TO ADD A FEW DROPS OF STYRENE CEMENT TO JOINTS FOR PERMANENT CONSTRUCTION.
  - = PART NUMBER
- 3= ASSEMBLY SEQUENCE NUMBER

LIST OF PARTS

|          | LIST OF HIMITO |            |
|----------|----------------|------------|
| PART NO. | PART NAME      | <u>QTY</u> |
| 1        | Side Support   | 2          |
| 2        | Тор            | 1          |
| 3        | End Brace      | 2          |
| 4        | Base Bar       | 2          |