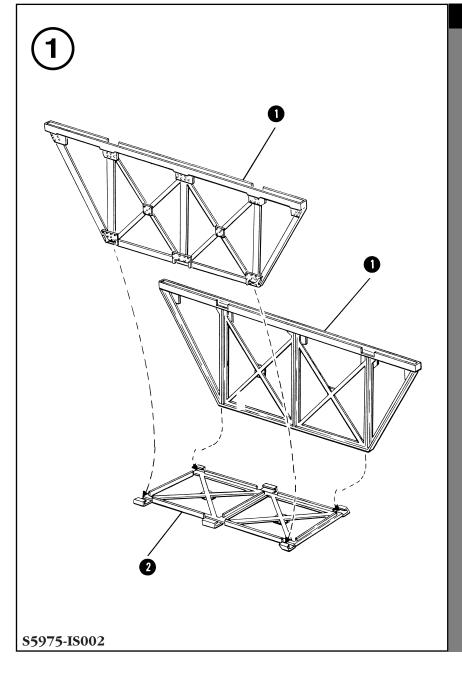

## **IMPORTANT - BEFORE STARTING:**

- IF DECALS OR SIGNS ARE INCLUDED, APPLY PRIOR TO ASSEMBLY.
- CHECK CONTENTS AGAINST LIST OF PARTS.
- CAREFULLY TRIM ANY EXCESS PLASTIC FROM THE PARTS BEFORE ASSEMBLING.
- ALTHOUGH NO GLUE IS NECESSARY, YOU MAY ALSO WISH TO ADD A FEW DROPS OF STYRENE CEMENT TO JOINTS FOR PERMANENT CONSTRUCTION.
  - = PART NUMBER
- 3= ASSEMBLY SEQUENCE NUMBER

LIST OF PARTS

|          | LIST OF HIMITO |            |
|----------|----------------|------------|
| PART NO. | PART NAME      | <u>QTY</u> |
| 1        | Side Support   | 2          |
| 2        | Тор            | 1          |
| 3        | End Brace      | 2          |
| 4        | Base Bar       | 2          |