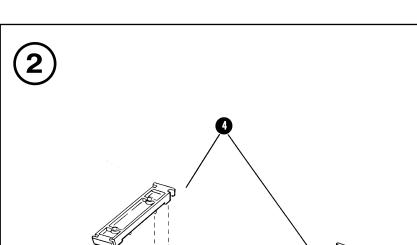

## **IMPORTANT - BEFORE STARTING:**

- IF DECALS OR SIGNS ARE INCLUDED, APPLY PRIOR TO ASSEMBLY.
- CHECK CONTENTS AGAINST LIST OF PARTS.
- CAREFULLY TRIM ANY EXCESS PLASTIC FROM THE PARTS BEFORE ASSEMBLING.
- ALTHOUGH NO GLUE IS NECESSARY, YOU MAY ALSO WISH TO ADD A FEW DROPS OF STYRENE CEMENT TO JOINTS FOR PERMANENT CONSTRUCTION.
  - = PART NUMBER
- 3= ASSEMBLY SEQUENCE NUMBER

LIST OF PARTS

|          | LIST OF HIMITO |            |
|----------|----------------|------------|
| PART NO. | PART NAME      | <u>QTY</u> |
| 1        | Side Support   | 2          |
| 2        | Тор            | 1          |
| 3        | End Brace      | 2          |
| 4        | Base Bar       | 2          |