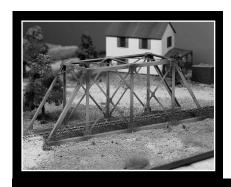

## TRESTLE BRIDGE - Item No. 45975

Snap-fit • No glue necessary • Styled after authentic American prototype • Ages 14+

## **IMPORTANT - BEFORE STARTING:**

- IF DECALS OR SIGNS ARE INCLUDED, APPLY PRIOR TO ASSEMBLY.
- CHECK CONTENTS AGAINST LIST OF PARTS.
- CAREFULLY TRIM ANY EXCESS PLASTIC FROM THE PARTS BEFORE ASSEMBLING.
- ALTHOUGH NO GLUE IS NECESSARY, YOU MAY ALSO WISH TO ADD A FEW DROPS OF STYRENE CEMENT TO JOINTS FOR PERMANENT CONSTRUCTION.
  - = PART NUMBER
- 3= ASSEMBLY SEQUENCE NUMBER

LIST OF PARTS

|          | LIST OF HIMITO |            |
|----------|----------------|------------|
| PART NO. | PART NAME      | <u>QTY</u> |
| 1        | Side Support   | 2          |
| 2        | Тор            | 1          |
| 3        | End Brace      | 2          |
| 4        | Base Bar       | 2          |