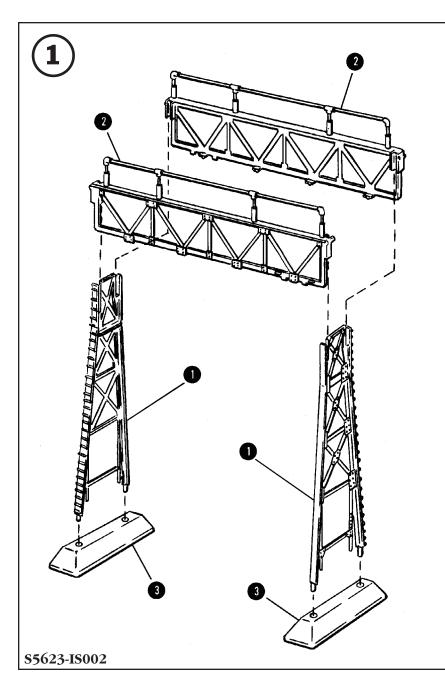

**3**= ASSEMBLY SEQUENCE NUMBER

## LIST OF PARTS

| PART NO | PART NAME        | QTY |
|---------|------------------|-----|
| 1       | BRIDGE SIDES     | 2   |
| 2       | BRIDGE RAILINGS  | 2   |
| 3       | BASE             | 2   |
| 4       | BOTTOM STRUCTURE | 1   |
| 5       | WALKWAY          | 1   |
| 6       | SWING BRACKET    | 2   |
| 7       | SIGNAL LIGHT     | 2   |
| 8       | LENSES           | 8   |