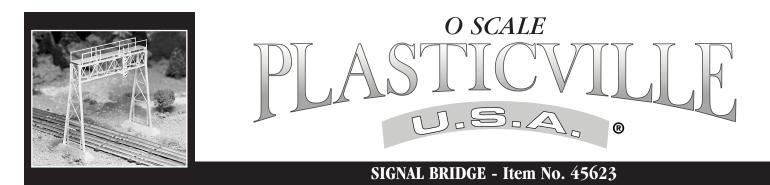

**3**= ASSEMBLY SEQUENCE NUMBER

## LIST OF PARTS

| PART NO | PART NAME        | QTY |
|---------|------------------|-----|
| 1       | BRIDGE SIDES     | 2   |
| 2       | BRIDGE RAILINGS  | 2   |
| 3       | BASE             | 2   |
| 4       | BOTTOM STRUCTURE | 1   |
| 5       | WALKWAY          | 1   |
| 6       | SWING BRACKET    | 2   |
| 7       | SIGNAL LIGHT     | 2   |
| 8       | LENSES           | 8   |