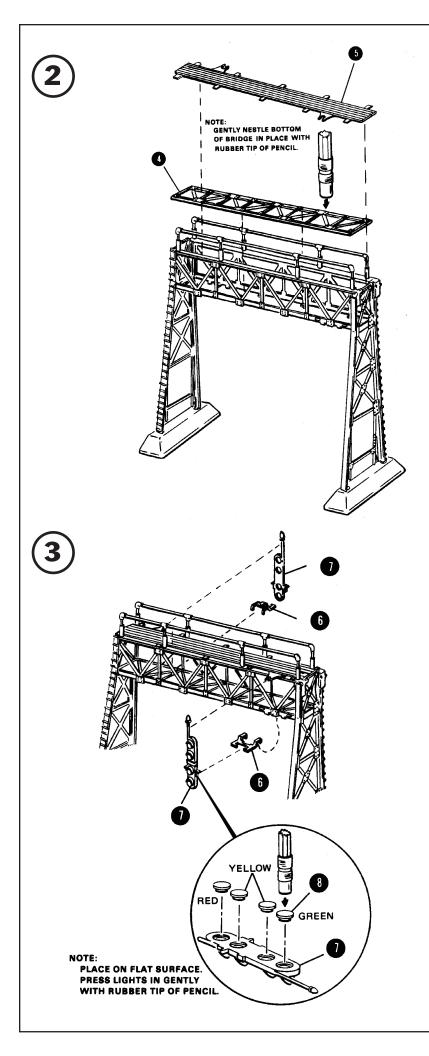

**3**= ASSEMBLY SEQUENCE NUMBER

## LIST OF PARTS

| PART NO | PART NAME        | QTY |
|---------|------------------|-----|
| 1       | BRIDGE SIDES     | 2   |
| 2       | BRIDGE RAILINGS  | 2   |
| 3       | BASE             | 2   |
| 4       | BOTTOM STRUCTURE | 1   |
| 5       | WALKWAY          | 1   |
| 6       | SWING BRACKET    | 2   |
| 7       | SIGNAL LIGHT     | 2   |
| 8       | LENSES           | 8   |