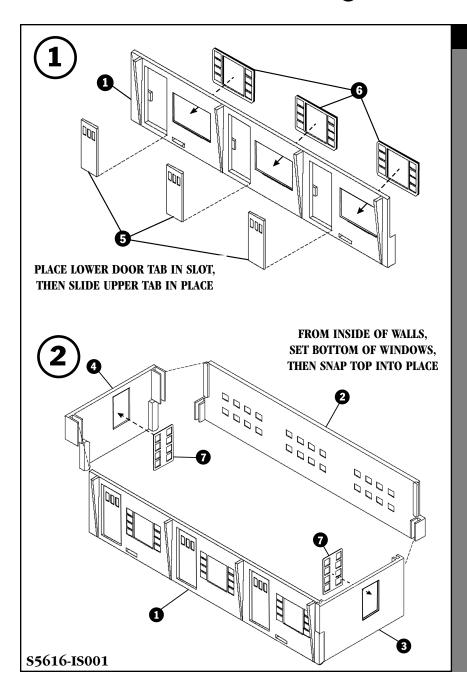

= PART NUMBER

3 = ASSEMBLY SEQUENCE NUMBER

LIST OF DADTS

|          | LIST OF PARTS       |     |
|----------|---------------------|-----|
|          |                     |     |
| PART NO. | PART NAME           | QTY |
| 1        | FRONT WALL          | 1   |
| 2        | REAR WALL           | 1   |
| 3        | RIGHT SIDE WALL (R) | 1   |
| 4        | LEFT SIDE WALL (L)  | 1   |
| 5        | DOORS               | 3   |
| 6        | WINDOWS (LARGE)     | 3   |
| 7        | WINDOWS (SMALL)     | 2   |
| 8        | FRONT WALK          | 1   |
| 9        | ROOF                | 1   |
|          |                     |     |