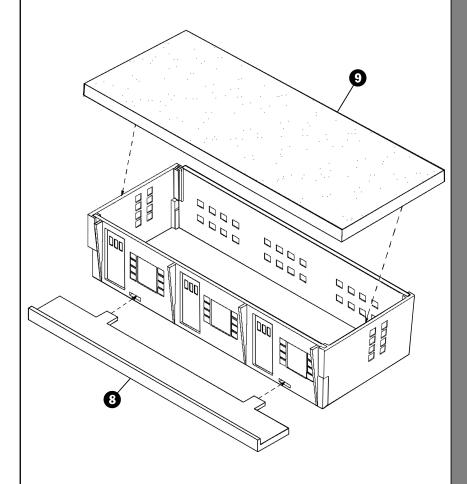

= PART NUMBER

3 = ASSEMBLY SEQUENCE NUMBER

LIST OF DADTS

|          | LIST OF PARTS       |     |
|----------|---------------------|-----|
|          |                     |     |
| PART NO. | PART NAME           | QTY |
| 1        | FRONT WALL          | 1   |
| 2        | REAR WALL           | 1   |
| 3        | RIGHT SIDE WALL (R) | 1   |
| 4        | LEFT SIDE WALL (L)  | 1   |
| 5        | DOORS               | 3   |
| 6        | WINDOWS (LARGE)     | 3   |
| 7        | WINDOWS (SMALL)     | 2   |
| 8        | FRONT WALK          | 1   |
| 9        | ROOF                | 1   |
|          |                     |     |