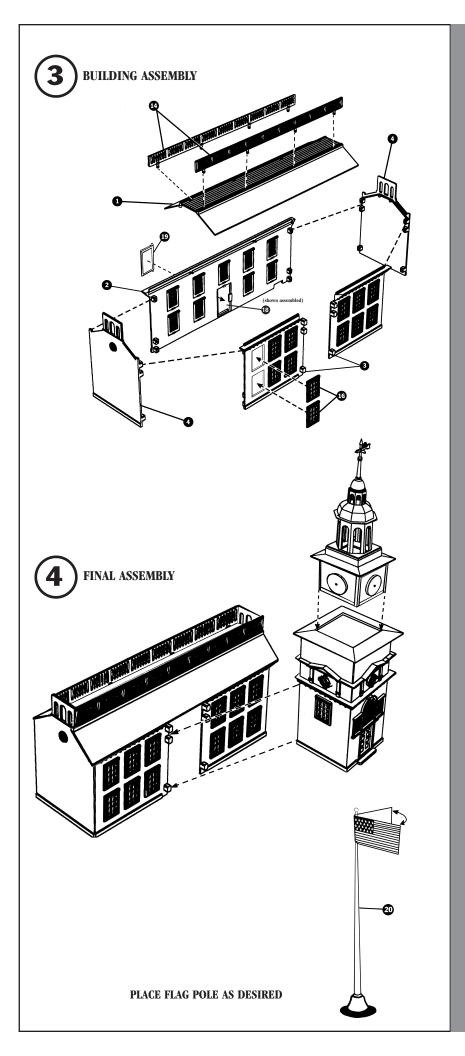

**CLOCK AND BELFRY ASSEMBLY BELL TOWER ASSEMBLY** 6

| <b>3</b> = ASSEMBLY SEQUENCE NUMBER |                                 |            |
|-------------------------------------|---------------------------------|------------|
|                                     | LIST OF PARTS                   |            |
| ART NO.                             | PART NAME                       | <u>QTY</u> |
| 1                                   | Roof                            | 1          |
| 2                                   | Rear wall                       | 1          |
| 3                                   | Front walls                     | 2          |
| 4                                   | Side walls                      | 2          |
| 5                                   | Front wall (bell tower)         | 1          |
| 6                                   | Right side wall<br>(bell tower) | 1          |
| 7                                   | Left side wall<br>(bell tower)  | 1          |
| 8                                   | Rear wall (bell tower)          | 1          |
| 9                                   | Cap (bell tower)                | 1          |
| 10                                  | Clock faces                     | 4          |
| 11                                  | Belfry                          | 1          |
| 12                                  | Belfry dome                     | 1          |
| 13                                  | Weather vane                    | 1          |
| 14                                  | Railings                        | 2          |
| 15                                  | Circular windows                | 4          |
| 16                                  | Windows                         | 23         |
| 17                                  | Large door jamb                 | 1          |
| 18                                  | Small door jamb                 | 1          |
| 19                                  | Doors                           | 2          |
| 20                                  | Flag Pole with Flag             | 1          |