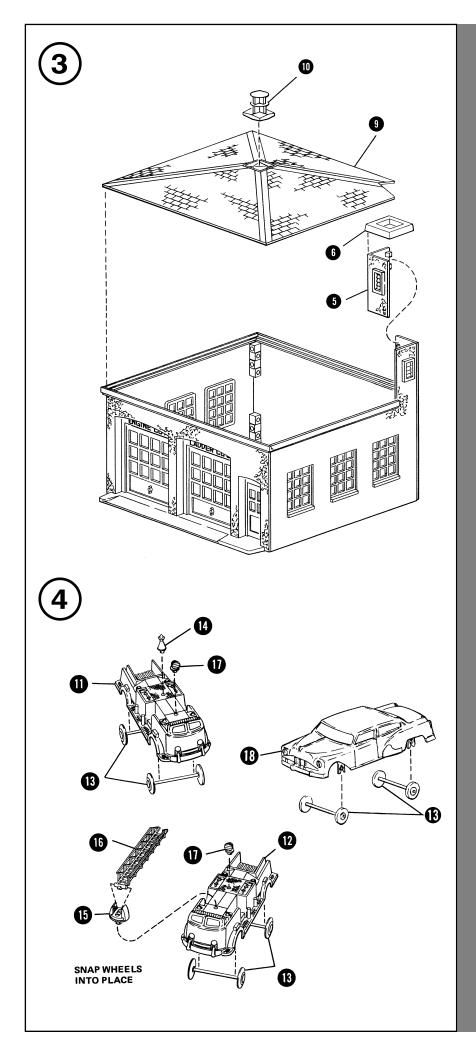

## **IMPORTANT - BEFORE STARTING:**

- IF DECALS OR SIGNS ARE INCLUDED, APPLY PRIOR TO ASSEMBLY.
- CHECK CONTENTS AGAINST LIST OF PARTS.
- CAREFULLY TRIM ANY EXCESS PLASTIC FROM THE PARTS BEFORE ASSEMBLING.
- ALTHOUGH NO GLUE IS NECESSARY, YOU MAY ALSO WISH TO ADD A FEW DROPS OF STYRENE CEMENT TO JOINTS FOR PERMANENT CONSTRUCTION.
  - = PART NUMBER
- 3 = ASSEMBLY SEQUENCE NUMBER

LIST OF PARTS

| LIST OF PARTS |          |                      | _   |
|---------------|----------|----------------------|-----|
|               | PART NO. | PART NAME            | QTY |
|               | 1        | FRONT WALL           | 1   |
|               | 2        | REAR WALL            | 1   |
|               | 3        | SIDE WALL            | 1   |
|               | 4        | SIDE WALL (Chimney)  | 1   |
|               | 5        | CHIMNEY SIDE         | 1   |
|               | 6        | CHIMNEY CAP          | 1   |
|               | 7        | FRONT DOORS ( Large  | ) 2 |
|               | 8        | FRONT DOOR ( Small ) | 1   |
|               | 9        | ROOF                 | 2   |
|               | 10       | ROOF ALARM           | 1   |
|               | 11       | PUMPER TRUCK         | 1   |
|               | 12       | LADDER TRUCK         | 1   |
|               | 13       | WHEEL SET with AXEL  | 6   |
|               | 14       | WATER CANNON         | 1   |
|               | 15       | LADDER SUPPORT       | 1   |
|               | 16       | LADDER               | 1   |
|               | 17       | SPOTLIGHTS           | 2   |
|               | 18       | CAR                  | 1   |
|               |          |                      |     |