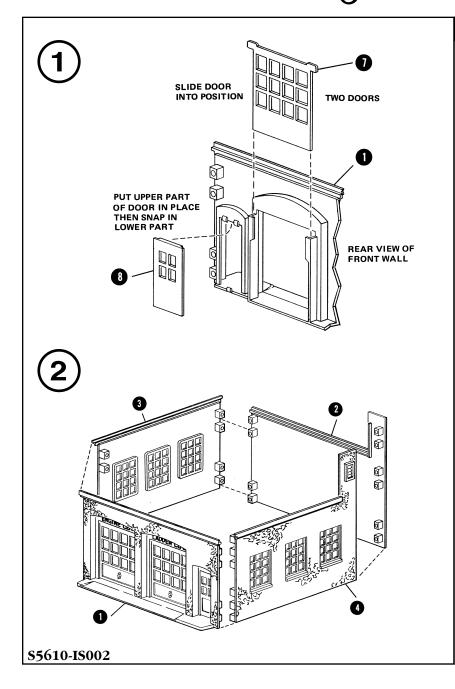

## **IMPORTANT - BEFORE STARTING:**

- IF DECALS OR SIGNS ARE INCLUDED, APPLY PRIOR TO ASSEMBLY.
- CHECK CONTENTS AGAINST LIST OF PARTS.
- CAREFULLY TRIM ANY EXCESS PLASTIC FROM THE PARTS BEFORE ASSEMBLING.
- ALTHOUGH NO GLUE IS NECESSARY, YOU MAY ALSO WISH TO ADD A FEW DROPS OF STYRENE CEMENT TO JOINTS FOR PERMANENT CONSTRUCTION.
  - = PART NUMBER
- 3 = ASSEMBLY SEQUENCE NUMBER

LIST OF PARTS

| LIST OF PARTS |          |                      | _   |
|---------------|----------|----------------------|-----|
|               | PART NO. | PART NAME            | QTY |
|               | 1        | FRONT WALL           | 1   |
|               | 2        | REAR WALL            | 1   |
|               | 3        | SIDE WALL            | 1   |
|               | 4        | SIDE WALL (Chimney)  | 1   |
|               | 5        | CHIMNEY SIDE         | 1   |
|               | 6        | CHIMNEY CAP          | 1   |
|               | 7        | FRONT DOORS ( Large  | ) 2 |
|               | 8        | FRONT DOOR ( Small ) | 1   |
|               | 9        | ROOF                 | 2   |
|               | 10       | ROOF ALARM           | 1   |
|               | 11       | PUMPER TRUCK         | 1   |
|               | 12       | LADDER TRUCK         | 1   |
|               | 13       | WHEEL SET with AXEL  | 6   |
|               | 14       | WATER CANNON         | 1   |
|               | 15       | LADDER SUPPORT       | 1   |
|               | 16       | LADDER               | 1   |
|               | 17       | SPOTLIGHTS           | 2   |
|               | 18       | CAR                  | 1   |
|               |          |                      |     |