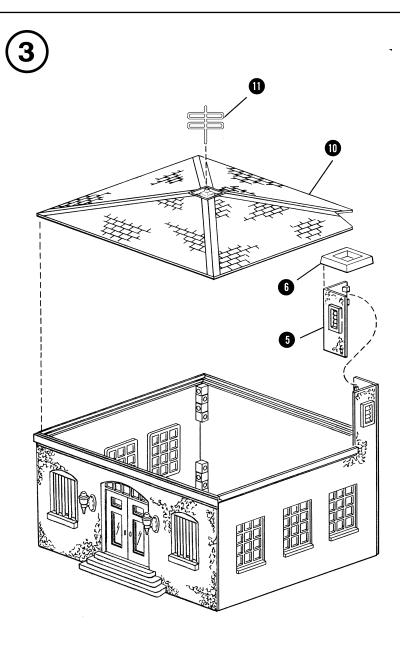

## **IMPORTANT - BEFORE STARTING:**

- IF DECALS OR SIGNS ARE INCLUDED, APPLY PRIOR TO ASSEMBLY.
- CHECK CONTENTS AGAINST LIST OF PARTS.
- CAREFULLY TRIM ANY EXCESS PLASTIC FROM THE PARTS BEFORE ASSEMBLING.
- ALTHOUGH NO GLUE IS NECESSARY, YOU MAY ALSO WISH TO ADD A FEW DROPS OF STYRENE CEMENT TO JOINTS FOR PERMANENT CONSTRUCTION.
  - = PART NUMBER
- 3 = ASSEMBLY SEQUENCE NUMBER

LIST OF PARTS

| ME QTY            |
|-------------------|
| Γ WALL 1          |
| WALL 1            |
| VALL 1            |
| WALL (Chimney) 1  |
| NEY SIDE 1        |
| NEY CAP 1         |
| S 1               |
| BASES 2           |
| LIGHTS 2          |
| 1                 |
| NNA 1             |
| L SET with AXLE 2 |
| 1                 |
|                   |
|                   |