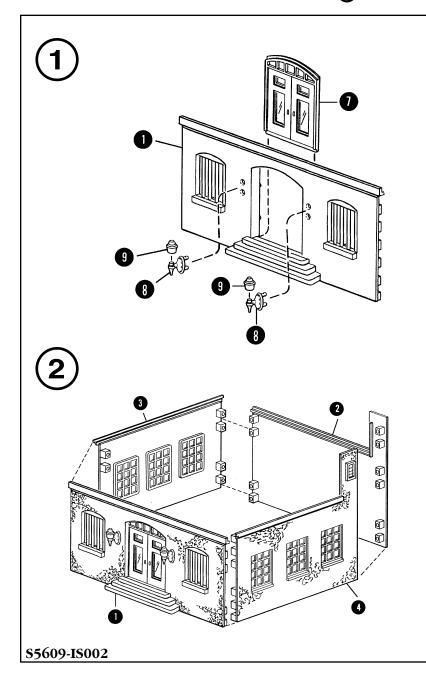

## **IMPORTANT - BEFORE STARTING:**

- IF DECALS OR SIGNS ARE INCLUDED, APPLY PRIOR TO ASSEMBLY.
- CHECK CONTENTS AGAINST LIST OF PARTS.
- CAREFULLY TRIM ANY EXCESS PLASTIC FROM THE PARTS BEFORE ASSEMBLING.
- ALTHOUGH NO GLUE IS NECESSARY, YOU MAY ALSO WISH TO ADD A FEW DROPS OF STYRENE CEMENT TO JOINTS FOR PERMANENT CONSTRUCTION.
  - = PART NUMBER
- 3 = ASSEMBLY SEQUENCE NUMBER

LIST OF PARTS

| ME QTY            |
|-------------------|
| Γ WALL 1          |
| WALL 1            |
| VALL 1            |
| WALL (Chimney) 1  |
| NEY SIDE 1        |
| NEY CAP 1         |
| S 1               |
| BASES 2           |
| LIGHTS 2          |
| 1                 |
| NNA 1             |
| L SET with AXLE 2 |
| 1                 |
|                   |
|                   |