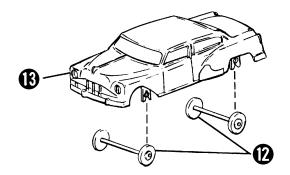

## **IMPORTANT - BEFORE STARTING:**

- IF DECALS OR SIGNS ARE INCLUDED, APPLY PRIOR TO ASSEMBLY.
- CHECK CONTENTS AGAINST LIST OF PARTS.
- CAREFULLY TRIM ANY EXCESS PLASTIC FROM THE PARTS BEFORE ASSEMBLING.
- ALTHOUGH NO GLUE IS NECESSARY, YOU MAY ALSO WISH TO ADD A FEW DROPS OF STYRENE CEMENT TO JOINTS FOR PERMANENT CONSTRUCTION.
  - = PART NUMBER
- 3 = ASSEMBLY SEQUENCE NUMBER

LIST OF PARTS

| ME QTY            |
|-------------------|
| Γ WALL 1          |
| WALL 1            |
| VALL 1            |
| WALL (Chimney) 1  |
| NEY SIDE 1        |
| NEY CAP 1         |
| S 1               |
| BASES 2           |
| LIGHTS 2          |
| 1                 |
| NNA 1             |
| L SET with AXLE 2 |
| 1                 |
|                   |
|                   |