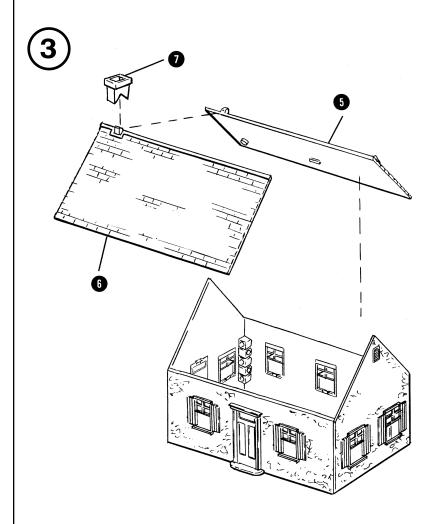

## **IMPORTANT - BEFORE STARTING:**

- IF DECALS OR SIGNS ARE INCLUDED, APPLY PRIOR TO ASSEMBLY.
- CHECK CONTENTS AGAINST LIST OF PARTS.
- CAREFULLY TRIM ANY EXCESS PLASTIC FROM THE PARTS BEFORE ASSEMBLING.
- ALTHOUGH NO GLUE IS NECESSARY, YOU MAY ALSO WISH TO ADD A FEW DROPS OF STYRENE CEMENT TO JOINTS FOR PERMANENT CONSTRUCTION.

= PART NUMBER

3 = ASSEMBLY SEQUENCE NUMBER

LIST OF PARTS for EACH HOUSE

| LIGI OI MICIOIOI LACITITO COL |          |                     |            |
|-------------------------------|----------|---------------------|------------|
|                               | PART NO. | PART NAME           | <u>QTY</u> |
|                               | 1        | FRONT WALL          | 1          |
|                               | 2        | REAR WALL           | 1          |
|                               | 3        | SIDE WALL           | 1          |
|                               | 4        | SIDE WALL with DOOR | 1          |
|                               | 5        | REAR ROOF           | 1          |
|                               | 6        | FRONT ROOF          | 1          |
|                               | 7        | CHIMNEY             | 1          |
|                               | 8        | WINDOWS             | 7          |
|                               | 9        | DOORS               | 3          |
|                               |          |                     |            |