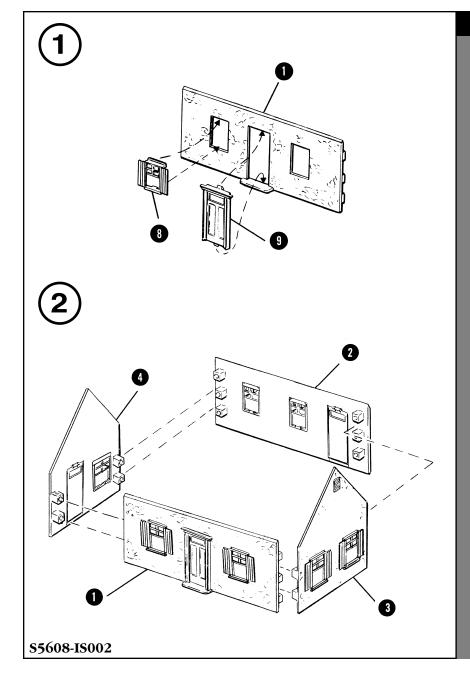

## **IMPORTANT - BEFORE STARTING:**

- IF DECALS OR SIGNS ARE INCLUDED, APPLY PRIOR TO ASSEMBLY.
- CHECK CONTENTS AGAINST LIST OF PARTS.
- CAREFULLY TRIM ANY EXCESS PLASTIC FROM THE PARTS BEFORE ASSEMBLING.
- ALTHOUGH NO GLUE IS NECESSARY, YOU MAY ALSO WISH TO ADD A FEW DROPS OF STYRENE CEMENT TO JOINTS FOR PERMANENT CONSTRUCTION.

= PART NUMBER

3 = ASSEMBLY SEQUENCE NUMBER

LIST OF PARTS for EACH HOUSE

| LIGI OI MICIOIOI LACITITO COL |          |                     |            |
|-------------------------------|----------|---------------------|------------|
|                               | PART NO. | PART NAME           | <u>QTY</u> |
|                               | 1        | FRONT WALL          | 1          |
|                               | 2        | REAR WALL           | 1          |
|                               | 3        | SIDE WALL           | 1          |
|                               | 4        | SIDE WALL with DOOR | 1          |
|                               | 5        | REAR ROOF           | 1          |
|                               | 6        | FRONT ROOF          | 1          |
|                               | 7        | CHIMNEY             | 1          |
|                               | 8        | WINDOWS             | 7          |
|                               | 9        | DOORS               | 3          |
|                               |          |                     |            |