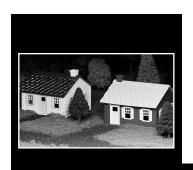

## CAPE COD HOUSES (2/box) - Item No. 45608

Snap-fit • No glue necessary • Styled after authentic American prototype • Ages 14+