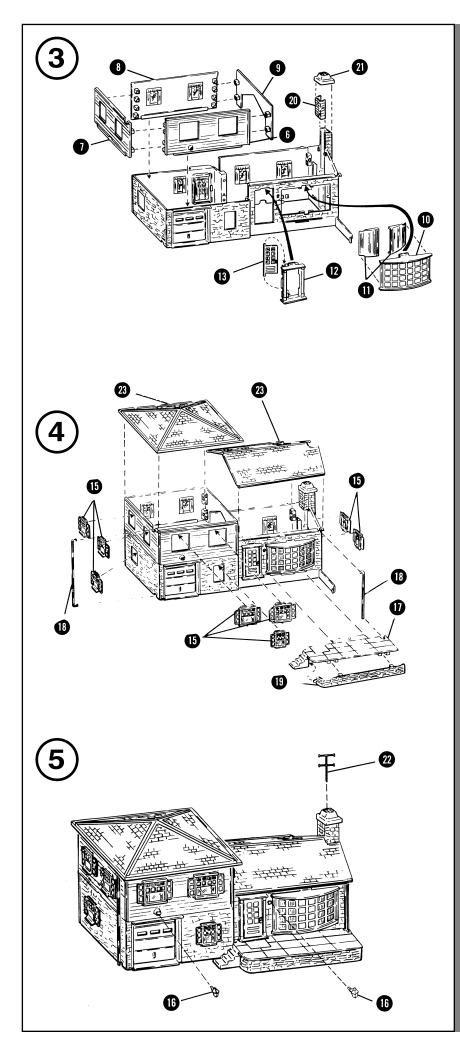

|                 | LIST OF PARTS              |            |
|-----------------|----------------------------|------------|
| <u>PART NO.</u> | PART NAME                  | <u>QTY</u> |
| 1               | FRONT WALL                 | 1          |
| 2               | LH - SIDE WALL             | 1          |
| 3               | RH - SIDE WALL             | 1          |
| 4               | REAR GARAGE WALL           | 1          |
| 5               | REAR WALL                  | 1          |
| 6               | FRONT 2nd Floor WALL       | 1          |
| 7               | LH SIDE 2nd Floor WALL     | 1          |
| 8               | REAR 2nd Floor WALL        | 1          |
| 9               | RH SIDE 2nd Floor WALL     | 1          |
| 10              | BAY WINDOW                 | 1          |
| 11              | DRAPERIES (Bay Window)     | 2          |
| 12              | FRONT DOOR TRIM            | 1          |
| 13              | REGULAR DOORS              | 2          |
| 14              | GARAGE DOOR                | 1          |
| 15              | WINDOWS (2 Large, 6 Small) |            |
| 16              | OUTSIDE LIGHTS             | 2          |
| 17              | PATIO                      | 1          |
| 18              | RAIN SPOUTS                | 2          |
| 19              | "L" SHAPE PATIO BASE       | 1          |
| 20              | CHIMNEY SECTION            | 1          |
| 21              | CHIMNEY CAP                | 1          |
| 22              | ANTENNA                    | 1          |
| 23              | SECTIONS OF ROOF           | 2          |