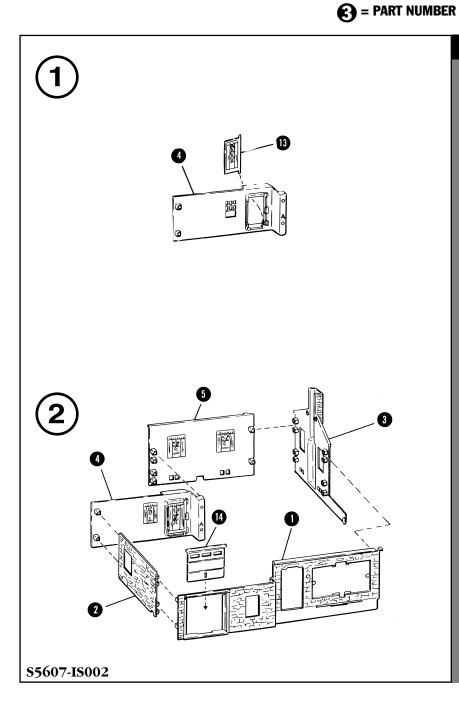

|                 | LIST OF PARTS              |            |
|-----------------|----------------------------|------------|
| <u>PART NO.</u> | PART NAME                  | <u>QTY</u> |
| 1               | FRONT WALL                 | 1          |
| 2               | LH - SIDE WALL             | 1          |
| 3               | RH - SIDE WALL             | 1          |
| 4               | REAR GARAGE WALL           | 1          |
| 5               | REAR WALL                  | 1          |
| 6               | FRONT 2nd Floor WALL       | 1          |
| 7               | LH SIDE 2nd Floor WALL     | 1          |
| 8               | REAR 2nd Floor WALL        | 1          |
| 9               | RH SIDE 2nd Floor WALL     | 1          |
| 10              | BAY WINDOW                 | 1          |
| 11              | DRAPERIES (Bay Window)     | 2          |
| 12              | FRONT DOOR TRIM            | 1          |
| 13              | REGULAR DOORS              | 2          |
| 14              | GARAGE DOOR                | 1          |
| 15              | WINDOWS (2 Large, 6 Small) |            |
| 16              | OUTSIDE LIGHTS             | 2          |
| 17              | PATIO                      | 1          |
| 18              | RAIN SPOUTS                | 2          |
| 19              | "L" SHAPE PATIO BASE       | 1          |
| 20              | CHIMNEY SECTION            | 1          |
| 21              | CHIMNEY CAP                | 1          |
| 22              | ANTENNA                    | 1          |
| 23              | SECTIONS OF ROOF           | 2          |