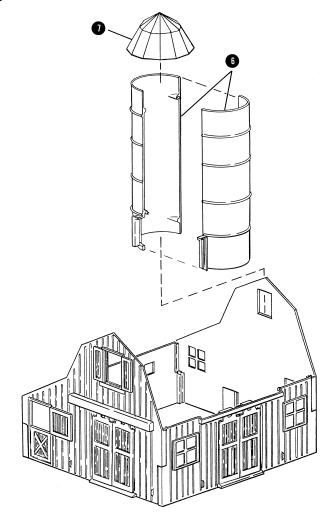

= PART NUMBER

3 = ASSEMBLY SEQUENCE NUMBER

| LIST OF PARTS        |                                 |                 |
|----------------------|---------------------------------|-----------------|
| <u>PART NO.</u><br>1 | PART NAME Front Wall with Doors | <b>QTY</b><br>1 |
| 2                    | Rear Wall                       | 1               |
| 3                    | Side Wall                       | 1               |
| 4                    | Side Wall with Doors            | 1               |
| 5                    | Sliding Doors                   | 4               |
| 6                    | Silo Halves                     | 2               |
| 7                    | Silo Roof                       | 1               |
| 8                    | Vents                           | 2               |
| 9                    | Roof Section ( Small )          | 1               |
| 10                   | Roof Section ( Large )          | 1               |
|                      |                                 |                 |
|                      |                                 |                 |