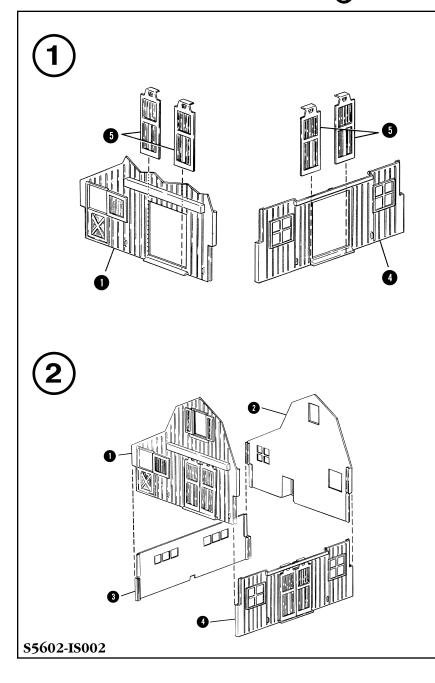

= PART NUMBER

3 = ASSEMBLY SEQUENCE NUMBER

| LIST OF PARTS        |                                 |                 |
|----------------------|---------------------------------|-----------------|
| <u>PART NO.</u><br>1 | PART NAME Front Wall with Doors | <b>QTY</b><br>1 |
| 2                    | Rear Wall                       | 1               |
| 3                    | Side Wall                       | 1               |
| 4                    | Side Wall with Doors            | 1               |
| 5                    | Sliding Doors                   | 4               |
| 6                    | Silo Halves                     | 2               |
| 7                    | Silo Roof                       | 1               |
| 8                    | Vents                           | 2               |
| 9                    | Roof Section ( Small )          | 1               |
| 10                   | Roof Section ( Large )          | 1               |
|                      |                                 |                 |
|                      |                                 |                 |