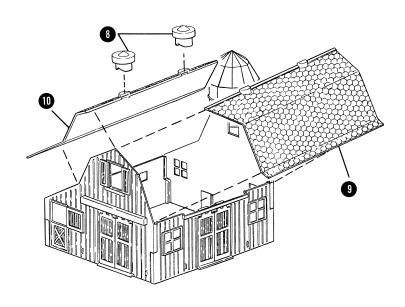

= PART NUMBER

3 = ASSEMBLY SEQUENCE NUMBER

| LIST OF PARTS        |                                 |                 |
|----------------------|---------------------------------|-----------------|
| <u>PART NO.</u><br>1 | PART NAME Front Wall with Doors | <b>QTY</b><br>1 |
| 2                    | Rear Wall                       | 1               |
| 3                    | Side Wall                       | 1               |
| 4                    | Side Wall with Doors            | 1               |
| 5                    | Sliding Doors                   | 4               |
| 6                    | Silo Halves                     | 2               |
| 7                    | Silo Roof                       | 1               |
| 8                    | Vents                           | 2               |
| 9                    | Roof Section ( Small )          | 1               |
| 10                   | Roof Section ( Large )          | 1               |
|                      |                                 |                 |
|                      |                                 |                 |