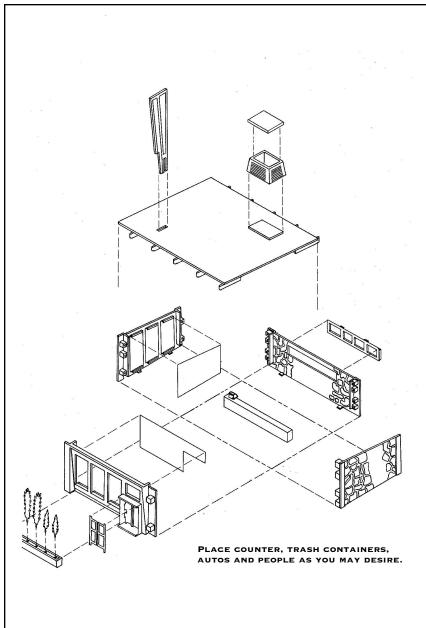

|                | LIST OF PARTS        |     |
|----------------|----------------------|-----|
| <u>PART NO</u> | PART NAME            | QTY |
| 1              | FRONT WALL           | 1   |
| 2              | BACK WALL            | 1   |
| 3              | SIDE WALLS           | 2   |
| 4              | ROOF                 | 1   |
| 5              | CHIMNEY              | 1   |
| 6              | CHIMNEY CAP          | 1   |
| 7              | MARQUEE              | 1   |
| 8              | BACK WINDOW          | 1   |
| 9              | BACK WINDOW PANE     | 1   |
| 10             | SIDE WINDOW PANE     | 1   |
| 11             | FRONT WINDOW PANE    | 1   |
| 12             | TRANSIT WINDOW PANE  | 1   |
| 13             | COUNTER              | 1   |
| 14             | FOUNTAIN ACCESSORIES | 2   |
| 15             | DOORS                | 2   |
| 16             | FIGURES              | 3   |
| 17             | CARS                 | 2   |
| 18             | CARS WHEELS          | 16  |
| 19             | CAR WINDOW INSERTS   | 2   |
| 20             | CAR WHEEL AXLES      | 4   |
| 21             | TREES                | 6   |
| 22             | TREE BASE            | 1   |
| 23             | MARQUEE DECAL        | 1   |
| 24             | DECAL SHEET          | 1   |
| 25             | FLOOR CARD           | 1   |