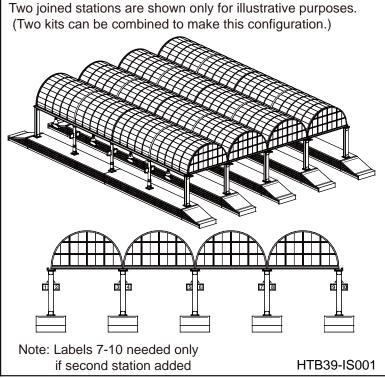

Make sure open sides (without added column halves) of external support columns face out from platforms before attaching column structure to platform. Complete using column halves with or without track sign holes as desired (for outside track number signage, attach halves with hole facing outward; for no outside track signage, attach halves without hole facing outward.)