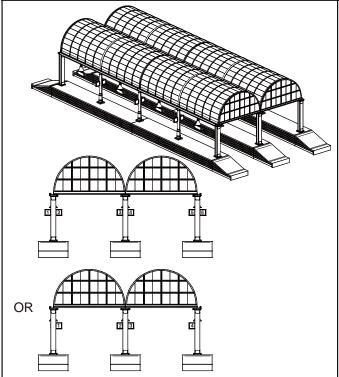

Make sure open sides (without added column halves) of external support columns face out from platforms before attaching column structure to platform. Complete using column halves with or without track sign holes as desired (for outside track number signage, attach halves with hole facing outward; for no outside track signage, attach halves without hole facing outward.)