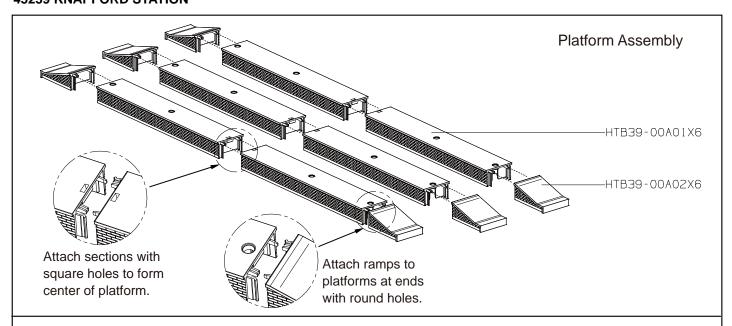

Make sure open sides (without added column halves) of external support columns face out from platforms before attaching column structure to platform. Complete using column halves with or without track sign holes as desired (for outside track number signage, attach halves with hole facing outward; for no outside track signage, attach halves without hole facing outward.)







Direct inquiries to:

Attention: Service Department Bachmann Industries, Inc. 1400 East Erie Avenue Philadelphia, PA 19124 USA

### Telephone:

800-356-3910 (tall free within the United States and Canada only) Telephone:

215-533-1600 (for all countries)

E-mail: service@bachmanntrains.com

Printed in China

## Demande de renseignements à :

Service d'entretien Bachmann Industries, Inc. 1400 East Erie Avenue Phila