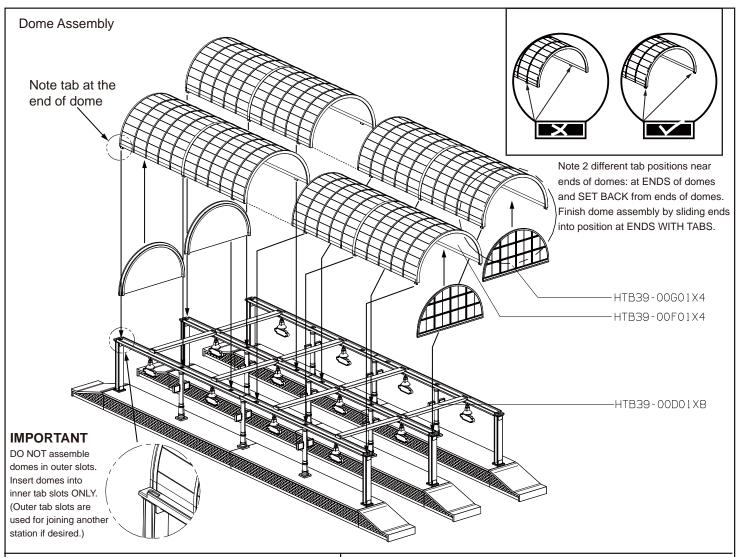

Make sure open sides (without added column halves) of external support columns face out from platforms before attaching column structure to platform. Complete using column halves with or without track sign holes as desired (for outside track number signage, attach halves with hole facing outward; for no outside track signage, attach halves without hole facing outward.)







Direct inquiries to:

Attention: Service Department Bachmann Industries, Inc. 1400 East Erie Avenue Philadelphia, PA 19124 USA

### Telephone:

800-356-3910 (tall free within the United States and Canada only) Telephone:

215-533-1600 (for all countries)

E-mail: service@bachmanntrains.com

Printed in China

## Demande de renseignements à :

Service d'entretien Bachmann Industries, Inc. 1400 East Erie Avenue Philadelphia, PA 19124 É.-U.

# Téléphone :

1 800 356-3910 (sans frais aux États-Unis et au Canada seulement)

#### Téléphone :

1 (215) 533-1600 (pour tous les pays)

Courriel: service@bachmanntrains.com

Impreso en China







Direct inquiries to:

Attention: Service Department Bachmann Industries, Inc. 1400 East Erie Avenue Philadelphia, PA 19124 USA

### Telephone:

800-356