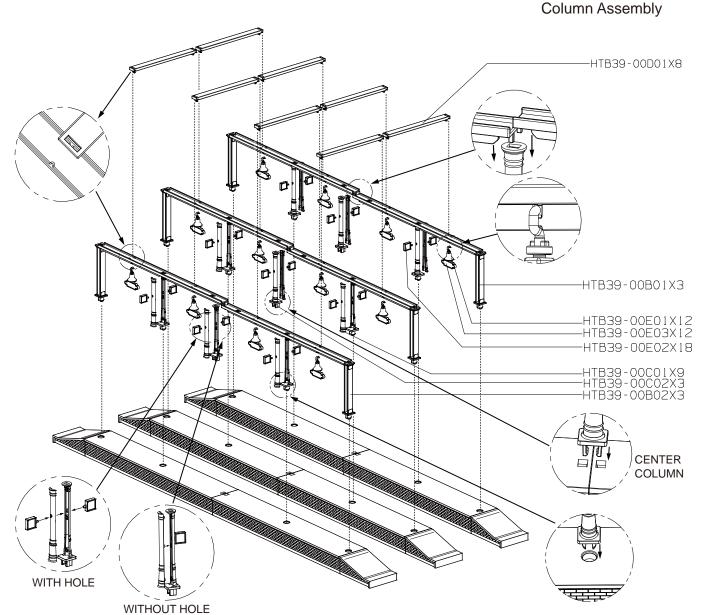

Make sure open sides (without added column halves) of external support columns face out from platforms before attaching column structure to platform. Complete using column halves with or without track sign holes as desired (for outside track number signage, attach halves with hole facing outward; for no outside track signage, attach halves without hole facing outward.)