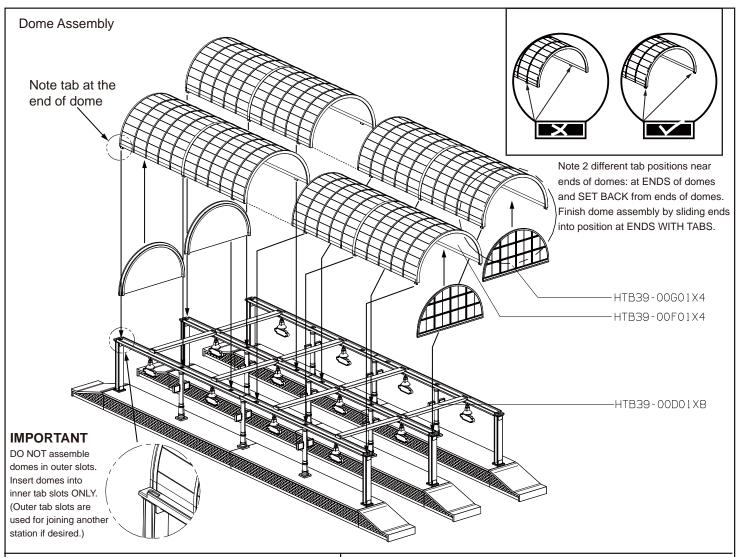

Make sure open sides (without added column halves) of external support columns face out from platforms before attaching column structure to platform. Complete using column halves with or without track sign holes as desired (for outside track number signage, attach halves with hole facing outward; for no outside track signage, attach halves without hole facing outward.)