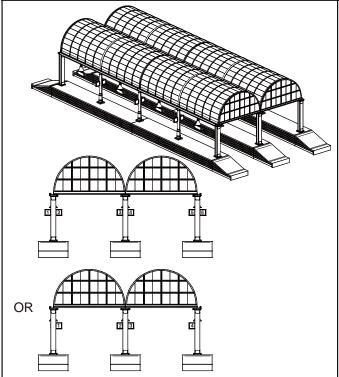

Make sure open sides (without added column halves) of external support columns face out from platforms before attaching column structure to platform. Complete using column halves with or without track sign holes as desired (for outside track number signage, attach halves with hole facing outward; for no outside track signage, attach halves without hole facing outward.)







Direct inquiries to:

Attention: Service Department Bachmann Industries, Inc. 1400 East Erie Avenue Philadelphia, PA 19124 USA

### Telephone:

800-356-3910 (tall free within the United States and Canada only) Telephone:

215-533-1600 (for all countries)

E-mail: service@bachmanntrains.com

Printed in China

## Demande de renseignements à :

Service d'entretien Bachmann Industries, Inc. 1400 East Erie Avenue Philadelphia, PA 19124 É.-U.

# Téléphone :

1 800 356-3910 (sans frais aux États-Unis et au Canada seulement)

#### Téléphone :

1 (215) 533-1600 (pour tous les pays)

Courriel: service@bachmanntrains.com

Impreso en China







Direct inquiries to:

Attention: Service Department Bachmann Industries, Inc. 1400 East Erie Avenue Philadelphia, PA 19124 USA

### Telephone:

800-356-3