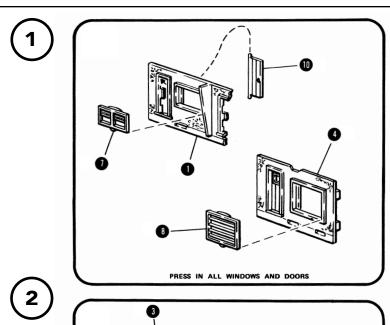

## **IMPORTANT - BEFORE STARTING:**

- If decals or signs are included, apply prior to assembly.
- Check contents against list of parts.
- Carefully trim any excess plastic from the parts before assembling.
  Although no glue is necessary, you may also wish to add a few drops of styrene cement to joints for permanent construction.

**3** = PART NUMBER

3= ASSEMBLY SEQUENCE NUMBER

|          | LIST OF PARTS      |     |
|----------|--------------------|-----|
| PART NO. | PART NAME          | QTY |
| 1        | MOTEL FRONT WALL   | 1   |
| 2        | MOTEL REAR WALL    | 1   |
| 3        | MOTEL SIDE WALLS   | 2   |
| 4        | OFFICE FRONT WALL  | 1   |
| 5        | OFFICE REAR WALL   | 1   |
| 6        | OFFICE SIDE WALLS  | 2   |
| 7        | REGULAR WINDOWS    | 8   |
| 8        | JALOUSIE WINDOWS   | 2   |
| 9        | AIR CONDITIONERS   | 5   |
| 10       | DOORS              | 5   |
| 11       | MOTEL ROOF         | 1   |
| 12       | OFFICE ROOF        | 1   |
| 13       | LARGE ADV SIGN     | 1   |
| 14       | HANGING SIGN       | 1   |
| 15       | LATTICE ROOF       | 1   |
| 16       | POOL               | 1   |
| 17       | WATER              | 1   |
| 18       | DIVING BOARD       | 1   |
| 19       | LADDER             | 1   |
| 20       | CHAIRS             | 6   |
| 21       | FRONT WALK (large) | 1   |
| 22       | FRONT WALK (small) | 1   |
| 23       | LABEL SHEET        | 1   |