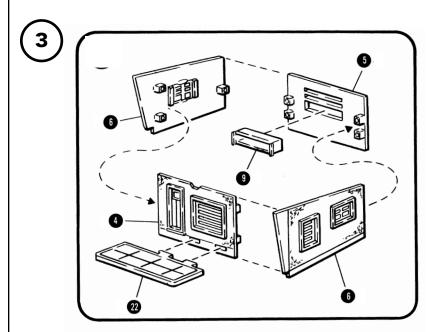

## **IMPORTANT - BEFORE STARTING:**

- If decals or signs are included, apply prior to assembly.
- Check contents against list of parts.
- Carefully trim any excess plastic from the parts before assembling.
  Although no glue is necessary, you may also wish to add a few drops of styrene cement to joints for permanent construction.

**3** = PART NUMBER

3= ASSEMBLY SEQUENCE NUMBER

|          | LIST OF PARTS      |     |
|----------|--------------------|-----|
| PART NO. | PART NAME          | QTY |
| 1        | MOTEL FRONT WALL   | 1   |
| 2        | MOTEL REAR WALL    | 1   |
| 3        | MOTEL SIDE WALLS   | 2   |
| 4        | OFFICE FRONT WALL  | 1   |
| 5        | OFFICE REAR WALL   | 1   |
| 6        | OFFICE SIDE WALLS  | 2   |
| 7        | REGULAR WINDOWS    | 8   |
| 8        | JALOUSIE WINDOWS   | 2   |
| 9        | AIR CONDITIONERS   | 5   |
| 10       | DOORS              | 5   |
| 11       | MOTEL ROOF         | 1   |
| 12       | OFFICE ROOF        | 1   |
| 13       | LARGE ADV SIGN     | 1   |
| 14       | HANGING SIGN       | 1   |
| 15       | LATTICE ROOF       | 1   |
| 16       | POOL               | 1   |
| 17       | WATER              | 1   |
| 18       | DIVING BOARD       | 1   |
| 19       | LADDER             | 1   |
| 20       | CHAIRS             | 6   |
| 21       | FRONT WALK (large) | 1   |
| 22       | FRONT WALK (small) | 1   |
| 23       | LABEL SHEET        | 1   |