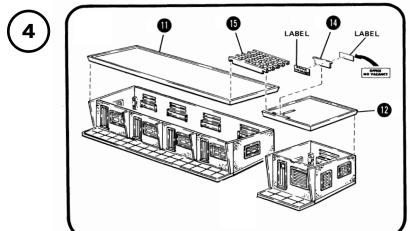

**3** = PART NUMBER

3= ASSEMBLY SEQUENCE NUMBER

|          | LIST OF PARTS      |     |
|----------|--------------------|-----|
| PART NO. | PART NAME          | QTY |
| 1        | MOTEL FRONT WALL   | 1   |
| 2        | MOTEL REAR WALL    | 1   |
| 3        | MOTEL SIDE WALLS   | 2   |
| 4        | OFFICE FRONT WALL  | 1   |
| 5        | OFFICE REAR WALL   | 1   |
| 6        | OFFICE SIDE WALLS  | 2   |
| 7        | REGULAR WINDOWS    | 8   |
| 8        | JALOUSIE WINDOWS   | 2   |
| 9        | AIR CONDITIONERS   | 5   |
| 10       | DOORS              | 5   |
| 11       | MOTEL ROOF         | 1   |
| 12       | OFFICE ROOF        | 1   |
| 13       | LARGE ADV SIGN     | 1   |
| 14       | HANGING SIGN       | 1   |
| 15       | LATTICE ROOF       | 1   |
| 16       | POOL               | 1   |
| 17       | WATER              | 1   |
| 18       | DIVING BOARD       | 1   |
| 19       | LADDER             | 1   |
| 20       | CHAIRS             | 6   |
| 21       | FRONT WALK (large) | 1   |
| 22       | FRONT WALK (small) | 1   |
| 23       | LABEL SHEET        | 1   |