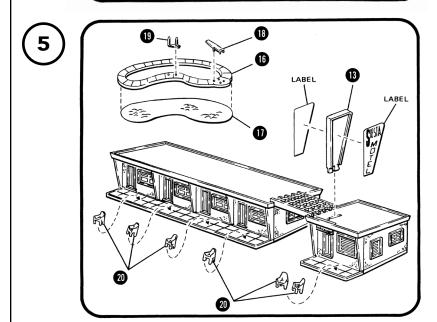

**3** = PART NUMBER

3= ASSEMBLY SEQUENCE NUMBER

|          | LIST OF PARTS      |     |
|----------|--------------------|-----|
| PART NO. | PART NAME          | QTY |
| 1        | MOTEL FRONT WALL   | 1   |
| 2        | MOTEL REAR WALL    | 1   |
| 3        | MOTEL SIDE WALLS   | 2   |
| 4        | OFFICE FRONT WALL  | 1   |
| 5        | OFFICE REAR WALL   | 1   |
| 6        | OFFICE SIDE WALLS  | 2   |
| 7        | REGULAR WINDOWS    | 8   |
| 8        | JALOUSIE WINDOWS   | 2   |
| 9        | AIR CONDITIONERS   | 5   |
| 10       | DOORS              | 5   |
| 11       | MOTEL ROOF         | 1   |
| 12       | OFFICE ROOF        | 1   |
| 13       | LARGE ADV SIGN     | 1   |
| 14       | HANGING SIGN       | 1   |
| 15       | LATTICE ROOF       | 1   |
| 16       | POOL               | 1   |
| 17       | WATER              | 1   |
| 18       | DIVING BOARD       | 1   |
| 19       | LADDER             | 1   |
| 20       | CHAIRS             | 6   |
| 21       | FRONT WALK (large) | 1   |
| 22       | FRONT WALK (small) | 1   |
| 23       | LABEL SHEET        | 1   |