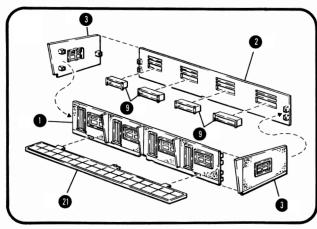

## **IMPORTANT - BEFORE STARTING:**

- If decals or signs are included, apply prior to assembly.
- Check contents against list of parts.
- Carefully trim any excess plastic from the parts before assembling.
  Although no glue is necessary, you may also wish to add a few drops of styrene cement to joints for permanent construction.

**3** = PART NUMBER

3= ASSEMBLY SEQUENCE NUMBER

|          | LIST OF PARTS      |     |
|----------|--------------------|-----|
| PART NO. | PART NAME          | QTY |
| 1        | MOTEL FRONT WALL   | 1   |
| 2        | MOTEL REAR WALL    | 1   |
| 3        | MOTEL SIDE WALLS   | 2   |
| 4        | OFFICE FRONT WALL  | 1   |
| 5        | OFFICE REAR WALL   | 1   |
| 6        | OFFICE SIDE WALLS  | 2   |
| 7        | REGULAR WINDOWS    | 8   |
| 8        | JALOUSIE WINDOWS   | 2   |
| 9        | AIR CONDITIONERS   | 5   |
| 10       | DOORS              | 5   |
| 11       | MOTEL ROOF         | 1   |
| 12       | OFFICE ROOF        | 1   |
| 13       | LARGE ADV SIGN     | 1   |
| 14       | HANGING SIGN       | 1   |
| 15       | LATTICE ROOF       | 1   |
| 16       | POOL               | 1   |
| 17       | WATER              | 1   |
| 18       | DIVING BOARD       | 1   |
| 19       | LADDER             | 1   |
| 20       | CHAIRS             | 6   |
| 21       | FRONT WALK (large) | 1   |
| 22       | FRONT WALK (small) | 1   |
| 23       | LABEL SHEET        | 1   |