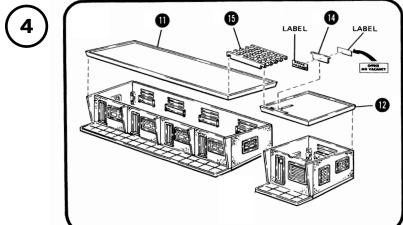

3 = PART NUMBER

3 = ASSEMBLY SEQUENCE NUMBER

|                 | LIST OF PARTS      |            |
|-----------------|--------------------|------------|
|                 |                    |            |
| <u>PART NO.</u> | PART NAME          | <u>QTY</u> |
| 1               | MOTEL FRONT WALL   | 1          |
| 2               | MOTEL REAR WALL    | 1          |
| 3               | MOTEL SIDE WALLS   | 2          |
| 4               | OFFICE FRONT WALL  | 1          |
| 5               | OFFICE REAR WALL   | 1          |
| 6               | OFFICE SIDE WALLS  | 2          |
| 7               | REGULAR WINDOWS    | 8          |
| 8               | JALOUSIE WINDOWS   | 2          |
| 9               | AIR CONDITIONERS   | 5          |
| 10              | DOORS              | 5          |
| 11              | MOTEL ROOF         | 1          |
| 12              | OFFICE ROOF        | 1          |
| 13              | LARGE ADV SIGN     | 1          |
| 14              | HANGING SIGN       | 1          |
| 15              | LATTICE ROOF       | 1          |
| 16              | POOL               | 1          |
| 17              | WATER              | 1          |
| 18              | DIVING BOARD       | 1          |
| 19              | LADDER             | 1          |
| 20              | CHAIRS             | 6          |
| 21              | FRONT WALK (large) | 1          |
| 22              | FRONT WALK (small) | 1          |
|                 |                    |            |