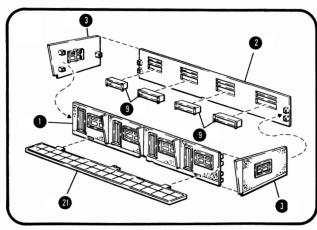

3 = PART NUMBER

3 = ASSEMBLY SEQUENCE NUMBER

|                 | LIST OF PARTS      |            |
|-----------------|--------------------|------------|
|                 |                    |            |
| <u>PART NO.</u> | PART NAME          | <u>QTY</u> |
| 1               | MOTEL FRONT WALL   | 1          |
| 2               | MOTEL REAR WALL    | 1          |
| 3               | MOTEL SIDE WALLS   | 2          |
| 4               | OFFICE FRONT WALL  | 1          |
| 5               | OFFICE REAR WALL   | 1          |
| 6               | OFFICE SIDE WALLS  | 2          |
| 7               | REGULAR WINDOWS    | 8          |
| 8               | JALOUSIE WINDOWS   | 2          |
| 9               | AIR CONDITIONERS   | 5          |
| 10              | DOORS              | 5          |
| 11              | MOTEL ROOF         | 1          |
| 12              | OFFICE ROOF        | 1          |
| 13              | LARGE ADV SIGN     | 1          |
| 14              | HANGING SIGN       | 1          |
| 15              | LATTICE ROOF       | 1          |
| 16              | POOL               | 1          |
| 17              | WATER              | 1          |
| 18              | DIVING BOARD       | 1          |
| 19              | LADDER             | 1          |
| 20              | CHAIRS             | 6          |
| 21              | FRONT WALK (large) | 1          |
| 22              | FRONT WALK (small) | 1          |
|                 |                    |            |