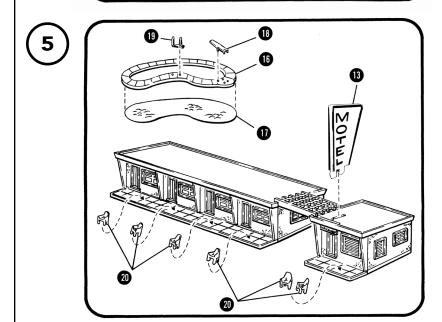

3 = PART NUMBER

3 = ASSEMBLY SEQUENCE NUMBER

|                 | LIST OF PARTS      |            |
|-----------------|--------------------|------------|
|                 |                    |            |
| <u>PART NO.</u> | PART NAME          | <u>QTY</u> |
| 1               | MOTEL FRONT WALL   | 1          |
| 2               | MOTEL REAR WALL    | 1          |
| 3               | MOTEL SIDE WALLS   | 2          |
| 4               | OFFICE FRONT WALL  | 1          |
| 5               | OFFICE REAR WALL   | 1          |
| 6               | OFFICE SIDE WALLS  | 2          |
| 7               | REGULAR WINDOWS    | 8          |
| 8               | JALOUSIE WINDOWS   | 2          |
| 9               | AIR CONDITIONERS   | 5          |
| 10              | DOORS              | 5          |
| 11              | MOTEL ROOF         | 1          |
| 12              | OFFICE ROOF        | 1          |
| 13              | LARGE ADV SIGN     | 1          |
| 14              | HANGING SIGN       | 1          |
| 15              | LATTICE ROOF       | 1          |
| 16              | POOL               | 1          |
| 17              | WATER              | 1          |
| 18              | DIVING BOARD       | 1          |
| 19              | LADDER             | 1          |
| 20              | CHAIRS             | 6          |
| 21              | FRONT WALK (large) | 1          |
| 22              | FRONT WALK (small) | 1          |
|                 |                    |            |