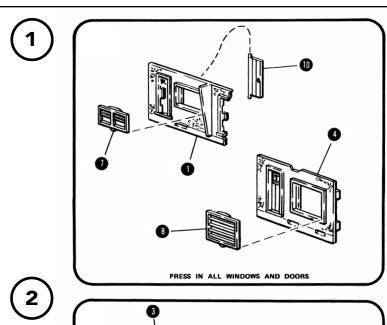

3 = PART NUMBER

3 = ASSEMBLY SEQUENCE NUMBER

|                 | LIST OF PARTS      |            |
|-----------------|--------------------|------------|
|                 |                    |            |
| <u>PART NO.</u> | PART NAME          | <u>QTY</u> |
| 1               | MOTEL FRONT WALL   | 1          |
| 2               | MOTEL REAR WALL    | 1          |
| 3               | MOTEL SIDE WALLS   | 2          |
| 4               | OFFICE FRONT WALL  | 1          |
| 5               | OFFICE REAR WALL   | 1          |
| 6               | OFFICE SIDE WALLS  | 2          |
| 7               | REGULAR WINDOWS    | 8          |
| 8               | JALOUSIE WINDOWS   | 2          |
| 9               | AIR CONDITIONERS   | 5          |
| 10              | DOORS              | 5          |
| 11              | MOTEL ROOF         | 1          |
| 12              | OFFICE ROOF        | 1          |
| 13              | LARGE ADV SIGN     | 1          |
| 14              | HANGING SIGN       | 1          |
| 15              | LATTICE ROOF       | 1          |
| 16              | POOL               | 1          |
| 17              | WATER              | 1          |
| 18              | DIVING BOARD       | 1          |
| 19              | LADDER             | 1          |
| 20              | CHAIRS             | 6          |
| 21              | FRONT WALK (large) | 1          |
| 22              | FRONT WALK (small) | 1          |
|                 |                    |            |