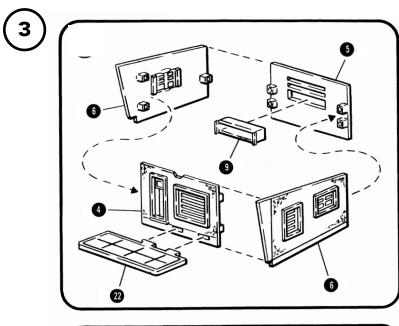

3 = PART NUMBER

3 = ASSEMBLY SEQUENCE NUMBER

|                 | LIST OF PARTS      |            |
|-----------------|--------------------|------------|
|                 |                    |            |
| <u>PART NO.</u> | PART NAME          | <u>QTY</u> |
| 1               | MOTEL FRONT WALL   | 1          |
| 2               | MOTEL REAR WALL    | 1          |
| 3               | MOTEL SIDE WALLS   | 2          |
| 4               | OFFICE FRONT WALL  | 1          |
| 5               | OFFICE REAR WALL   | 1          |
| 6               | OFFICE SIDE WALLS  | 2          |
| 7               | REGULAR WINDOWS    | 8          |
| 8               | JALOUSIE WINDOWS   | 2          |
| 9               | AIR CONDITIONERS   | 5          |
| 10              | DOORS              | 5          |
| 11              | MOTEL ROOF         | 1          |
| 12              | OFFICE ROOF        | 1          |
| 13              | LARGE ADV SIGN     | 1          |
| 14              | HANGING SIGN       | 1          |
| 15              | LATTICE ROOF       | 1          |
| 16              | POOL               | 1          |
| 17              | WATER              | 1          |
| 18              | DIVING BOARD       | 1          |
| 19              | LADDER             | 1          |
| 20              | CHAIRS             | 6          |
| 21              | FRONT WALK (large) | 1          |
| 22              | FRONT WALK (small) | 1          |
|                 |                    |            |