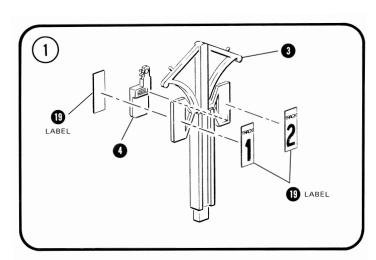

## **IMPORTANT - BEFORE STARTING:**

- IF DECALS OR SIGNS ARE INCLUDED, APPLY PRIOR TO ASSEMBLY.
- CHECK CONTENTS AGAINST LIST OF PARTS.
- CAREFULLY TRIM ANY EXCESS PLASTIC FROM THE PARTS BEFORE ASSEMBLING.
- ALTHOUGH NO GLUE IS NECESSARY, YOU MAY ALSO WISH TO ADD A FEW DROPS OF STYRENE CEMENT TO JOINTS FOR PERMANENT CONSTRUCTION.
  - = PART NUMBER
- 3 = ASSEMBLY SEQUENCE NUMBER

LIST OF PARTS

|          | LIST OF PARTS        |     |
|----------|----------------------|-----|
| PART NO. | PART NAME            | QTY |
| 1        | PLATFORM             | 1   |
| 2        | ROOF SUPPORT (Tab)   | 1   |
| 3        | ROOF SUPPORT (Signs) | 1   |
| 4        | SIGNAL FLAG          | 1   |
| 5        | ROOF                 | 1   |
| 6        | PHONE BOOTH          | 1   |
| 7        | PHONE BOOTH ROOF     | 1   |
| 8        | BENCHES (Single)     | 2   |
| 9        | BENCHES (Double)     | 1   |
| 10       | SIGN (Large)         | 1   |
| 11       | SIGN (Small)         | 2   |
| 12       | RAILINGS (Large)     | 2   |
| 13       | RAILINGS (Small)     | 1   |
| 14       | MAILBOX              | 1   |
| 15       | TRASHCAN             | 1   |
| 16       | LUGGAGE              | 3   |
| 17       | SITTING FIGURE       | 1   |
| 18       | STANDING FIGURE      | 1   |
| 19       | LABEL SHEET          | 1   |