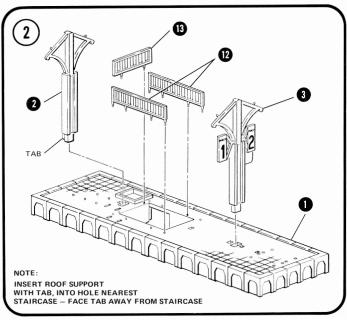

## **IMPORTANT - BEFORE STARTING:**

- IF DECALS OR SIGNS ARE INCLUDED, APPLY PRIOR TO ASSEMBLY.
- CHECK CONTENTS AGAINST LIST OF PARTS.
- CAREFULLY TRIM ANY EXCESS PLASTIC FROM THE PARTS BEFORE ASSEMBLING.
- ALTHOUGH NO GLUE IS NECESSARY, YOU MAY ALSO WISH TO ADD A FEW DROPS OF STYRENE CEMENT TO JOINTS FOR PERMANENT CONSTRUCTION.
  - = PART NUMBER
- 3 = ASSEMBLY SEQUENCE NUMBER

LIST OF PARTS

|          | LIST OF PARTS        |     |
|----------|----------------------|-----|
| PART NO. | PART NAME            | QTY |
| 1        | PLATFORM             | 1   |
| 2        | ROOF SUPPORT (Tab)   | 1   |
| 3        | ROOF SUPPORT (Signs) | 1   |
| 4        | SIGNAL FLAG          | 1   |
| 5        | ROOF                 | 1   |
| 6        | PHONE BOOTH          | 1   |
| 7        | PHONE BOOTH ROOF     | 1   |
| 8        | BENCHES (Single)     | 2   |
| 9        | BENCHES (Double)     | 1   |
| 10       | SIGN (Large)         | 1   |
| 11       | SIGN (Small)         | 2   |
| 12       | RAILINGS (Large)     | 2   |
| 13       | RAILINGS (Small)     | 1   |
| 14       | MAILBOX              | 1   |
| 15       | TRASHCAN             | 1   |
| 16       | LUGGAGE              | 3   |
| 17       | SITTING FIGURE       | 1   |
| 18       | STANDING FIGURE      | 1   |
| 19       | LABEL SHEET          | 1   |