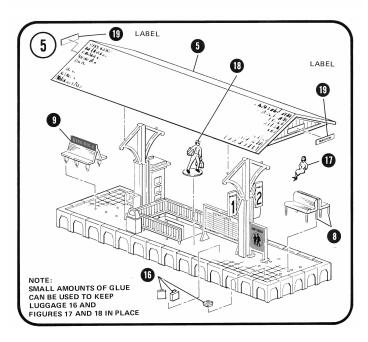

LIST OF PARTS

|          | LIST OF PARTS        |     |
|----------|----------------------|-----|
| PART NO. | PART NAME            | QTY |
| 1        | PLATFORM             | 1   |
| 2        | ROOF SUPPORT (Tab)   | 1   |
| 3        | ROOF SUPPORT (Signs) | 1   |
| 4        | SIGNAL FLAG          | 1   |
| 5        | ROOF                 | 1   |
| 6        | PHONE BOOTH          | 1   |
| 7        | PHONE BOOTH ROOF     | 1   |
| 8        | BENCHES (Single)     | 2   |
| 9        | BENCHES (Double)     | 1   |
| 10       | SIGN (Large)         | 1   |
| 11       | SIGN (Small)         | 2   |
| 12       | RAILINGS (Large)     | 2   |
| 13       | RAILINGS (Small)     | 1   |
| 14       | MAILBOX              | 1   |
| 15       | TRASHCAN             | 1   |
| 16       | LUGGAGE              | 3   |
| 17       | SITTING FIGURE       | 1   |
| 18       | STANDING FIGURE      | 1   |
| 19       | LABEL SHEET          | 1   |