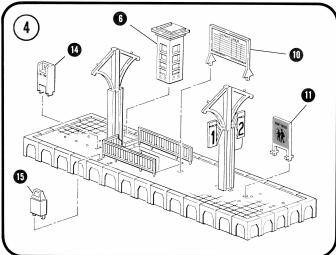

LIST OF PARTS

|          | LIST OF PARTS        |     |
|----------|----------------------|-----|
| PART NO. | PART NAME            | QTY |
| 1        | PLATFORM             | 1   |
| 2        | ROOF SUPPORT (Tab)   | 1   |
| 3        | ROOF SUPPORT (Signs) | 1   |
| 4        | SIGNAL FLAG          | 1   |
| 5        | ROOF                 | 1   |
| 6        | PHONE BOOTH          | 1   |
| 7        | PHONE BOOTH ROOF     | 1   |
| 8        | BENCHES (Single)     | 2   |
| 9        | BENCHES (Double)     | 1   |
| 10       | SIGN (Large)         | 1   |
| 11       | SIGN (Small)         | 2   |
| 12       | RAILINGS (Large)     | 2   |
| 13       | RAILINGS (Small)     | 1   |
| 14       | MAILBOX              | 1   |
| 15       | TRASHCAN             | 1   |
| 16       | LUGGAGE              | 3   |
| 17       | SITTING FIGURE       | 1   |
| 18       | STANDING FIGURE      | 1   |
| 19       | LABEL SHEET          | 1   |