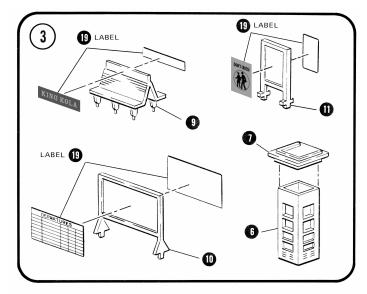

## **IMPORTANT - BEFORE STARTING:**

- IF DECALS OR SIGNS ARE INCLUDED, APPLY PRIOR TO ASSEMBLY.
- CHECK CONTENTS AGAINST LIST OF PARTS.
- CAREFULLY TRIM ANY EXCESS PLASTIC FROM THE PARTS BEFORE ASSEMBLING.
- ALTHOUGH NO GLUE IS NECESSARY, YOU MAY ALSO WISH TO ADD A FEW DROPS OF STYRENE CEMENT TO JOINTS FOR PERMANENT CONSTRUCTION.
  - = PART NUMBER
- 3 = ASSEMBLY SEQUENCE NUMBER

LIST OF PARTS

|          | LIST OF PARTS        |     |
|----------|----------------------|-----|
| PART NO. | PART NAME            | QTY |
| 1        | PLATFORM             | 1   |
| 2        | ROOF SUPPORT (Tab)   | 1   |
| 3        | ROOF SUPPORT (Signs) | 1   |
| 4        | SIGNAL FLAG          | 1   |
| 5        | ROOF                 | 1   |
| 6        | PHONE BOOTH          | 1   |
| 7        | PHONE BOOTH ROOF     | 1   |
| 8        | BENCHES (Single)     | 2   |
| 9        | BENCHES (Double)     | 1   |
| 10       | SIGN (Large)         | 1   |
| 11       | SIGN (Small)         | 2   |
| 12       | RAILINGS (Large)     | 2   |
| 13       | RAILINGS (Small)     | 1   |
| 14       | MAILBOX              | 1   |
| 15       | TRASHCAN             | 1   |
| 16       | LUGGAGE              | 3   |
| 17       | SITTING FIGURE       | 1   |
| 18       | STANDING FIGURE      | 1   |
| 19       | LABEL SHEET          | 1   |