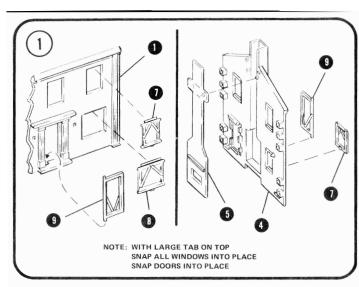

## **IMPORTANT - BEFORE STARTING:**

- IF DECALS OR SIGNS ARE INCLUDED, APPLY PRIOR TO ASSEMBLY.
- CHECK CONTENTS AGAINST LIST OF PARTS.
- CAREFULLY TRIM ANY EXCESS PLASTIC FROM THE PARTS BEFORE ASSEMBLING.
- ALTHOUGH NO GLUE IS NECESSARY, YOU MAY ALSO WISH TO ADD A FEW DROPS OF STYRENE CEMENT TO JOINTS FOR PERMANENT CONSTRUCTION.
  - = PART NUMBER
- 3 = ASSEMBLY SEQUENCE NUMBER

TICT OF DADTS

|          | LIST OF PARTS         |     |
|----------|-----------------------|-----|
| PART NO. | PART NAME             | QTY |
| 1        | FRONT WALL            | 1   |
| 2        | REAR WALL             | 1   |
| 3        | SIDE WALL             | 1   |
| 4        | CHIMNEY SIDE WALL     |     |
| 5        | CHIMNEY INNER WALL    |     |
| 6        | SIDE WALL (2nd Floor) | 1   |
| 7        | WINDOWS (Small)       | 6   |
|          | WINDOWS (Large)       | 2   |
|          | DOORS                 | 2   |
|          | PORCH FLOOR           | 1   |
|          | PORCH COLUMNS         | 2   |
| 12       | PORCH ROOF            | 1   |
| 13       | ROOF SECTIONS (Large) | 2   |
| 14       | ROOF SECTIONS (Small) | 2   |
| 15       | ROOF PLANKING         | 1   |
| 16       | UNFINISHED FLOOR      | 1   |
| 17       | STAIRS                | 1   |
| 18       | LADDER                | 1   |
| 19       | SHOVEL                | 1   |
| 20       | SAND PILE             | 1   |
| 21       | MORTAR BOX            | 1   |
| 22       | RAMP                  | 1   |
| 23       | BARREL                | 1   |
| 24       | SUPPLY SKID           | 1   |
| 25       | SAWHORSES             | 2   |
| 26       | PLANK                 | 1   |
| 27       | FIGURES               | 2   |
| 28       | WHEEL BARROW HANDLE   | 1   |
| 29       | WHEEL BARROW TUB      | 1   |
| 30       | LUMBER PILE           | 1   |
|          |                       |     |