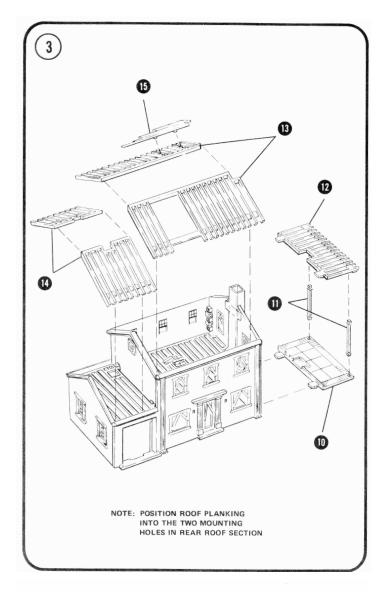

## **IMPORTANT - BEFORE STARTING:**

- IF DECALS OR SIGNS ARE INCLUDED, APPLY PRIOR TO ASSEMBLY.
- CHECK CONTENTS AGAINST LIST OF PARTS.
- CAREFULLY TRIM ANY EXCESS PLASTIC FROM THE PARTS BEFORE ASSEMBLING.
- ALTHOUGH NO GLUE IS NECESSARY, YOU MAY ALSO WISH TO ADD A FEW DROPS OF STYRENE CEMENT TO JOINTS FOR PERMANENT CONSTRUCTION.
  - = PART NUMBER
- 3 = ASSEMBLY SEQUENCE NUMBER

TICT OF DADTS

|          | LIST OF PARTS         |     |
|----------|-----------------------|-----|
| PART NO. | PART NAME             | QTY |
| 1        | FRONT WALL            | 1   |
| 2        | REAR WALL             | 1   |
| 3        | SIDE WALL             | 1   |
| 4        | CHIMNEY SIDE WALL     |     |
| 5        | CHIMNEY INNER WALL    |     |
| 6        | SIDE WALL (2nd Floor) | 1   |
| 7        | WINDOWS (Small)       | 6   |
|          | WINDOWS (Large)       | 2   |
|          | DOORS                 | 2   |
|          | PORCH FLOOR           | 1   |
|          | PORCH COLUMNS         | 2   |
| 12       | PORCH ROOF            | 1   |
| 13       | ROOF SECTIONS (Large) | 2   |
| 14       | ROOF SECTIONS (Small) | 2   |
| 15       | ROOF PLANKING         | 1   |
| 16       | UNFINISHED FLOOR      | 1   |
| 17       | STAIRS                | 1   |
| 18       | LADDER                | 1   |
| 19       | SHOVEL                | 1   |
| 20       | SAND PILE             | 1   |
| 21       | MORTAR BOX            | 1   |
| 22       | RAMP                  | 1   |
| 23       | BARREL                | 1   |
| 24       | SUPPLY SKID           | 1   |
| 25       | SAWHORSES             | 2   |
| 26       | PLANK                 | 1   |
| 27       | FIGURES               | 2   |
| 28       | WHEEL BARROW HANDLE   | 1   |
| 29       | WHEEL BARROW TUB      | 1   |
| 30       | LUMBER PILE           | 1   |
|          |                       |     |