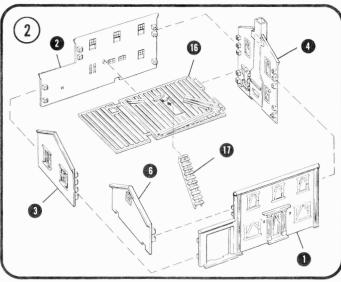

## **IMPORTANT - BEFORE STARTING:**

- IF DECALS OR SIGNS ARE INCLUDED, APPLY PRIOR TO ASSEMBLY.
- CHECK CONTENTS AGAINST LIST OF PARTS.
- CAREFULLY TRIM ANY EXCESS PLASTIC FROM THE PARTS BEFORE ASSEMBLING.
- ALTHOUGH NO GLUE IS NECESSARY, YOU MAY ALSO WISH TO ADD A FEW DROPS OF STYRENE CEMENT TO JOINTS FOR PERMANENT CONSTRUCTION.
  - = PART NUMBER
- 3 = ASSEMBLY SEQUENCE NUMBER

TICT OF DADTS

|          | LIST OF PARTS         |     |
|----------|-----------------------|-----|
| PART NO. | PART NAME             | QTY |
| 1        | FRONT WALL            | 1   |
| 2        | REAR WALL             | 1   |
| 3        | SIDE WALL             | 1   |
| 4        | CHIMNEY SIDE WALL     |     |
| 5        | CHIMNEY INNER WALL    |     |
| 6        | SIDE WALL (2nd Floor) | 1   |
| 7        | WINDOWS (Small)       | 6   |
|          | WINDOWS (Large)       | 2   |
|          | DOORS                 | 2   |
|          | PORCH FLOOR           | 1   |
|          | PORCH COLUMNS         | 2   |
| 12       | PORCH ROOF            | 1   |
| 13       | ROOF SECTIONS (Large) | 2   |
| 14       | ROOF SECTIONS (Small) | 2   |
| 15       | ROOF PLANKING         | 1   |
| 16       | UNFINISHED FLOOR      | 1   |
| 17       | STAIRS                | 1   |
| 18       | LADDER                | 1   |
| 19       | SHOVEL                | 1   |
| 20       | SAND PILE             | 1   |
| 21       | MORTAR BOX            | 1   |
| 22       | RAMP                  | 1   |
| 23       | BARREL                | 1   |
| 24       | SUPPLY SKID           | 1   |
| 25       | SAWHORSES             | 2   |
| 26       | PLANK                 | 1   |
| 27       | FIGURES               | 2   |
| 28       | WHEEL BARROW HANDLE   | 1   |
| 29       | WHEEL BARROW TUB      | 1   |
| 30       | LUMBER PILE           | 1   |
|          |                       |     |