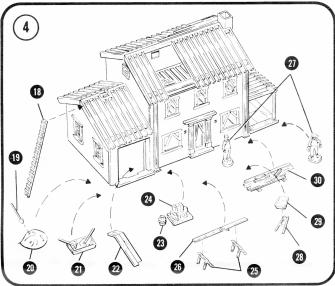

TICT OF DADTS

|          | LIST OF PARTS         |     |
|----------|-----------------------|-----|
| PART NO. | PART NAME             | QTY |
| 1        | FRONT WALL            | 1   |
| 2        | REAR WALL             | 1   |
| 3        | SIDE WALL             | 1   |
| 4        | CHIMNEY SIDE WALL     |     |
| 5        | CHIMNEY INNER WALL    |     |
| 6        | SIDE WALL (2nd Floor) | 1   |
| 7        | WINDOWS (Small)       | 6   |
|          | WINDOWS (Large)       | 2   |
|          | DOORS                 | 2   |
|          | PORCH FLOOR           | 1   |
|          | PORCH COLUMNS         | 2   |
| 12       | PORCH ROOF            | 1   |
| 13       | ROOF SECTIONS (Large) | 2   |
| 14       | ROOF SECTIONS (Small) | 2   |
| 15       | ROOF PLANKING         | 1   |
| 16       | UNFINISHED FLOOR      | 1   |
| 17       | STAIRS                | 1   |
| 18       | LADDER                | 1   |
| 19       | SHOVEL                | 1   |
| 20       | SAND PILE             | 1   |
| 21       | MORTAR BOX            | 1   |
| 22       | RAMP                  | 1   |
| 23       | BARREL                | 1   |
| 24       | SUPPLY SKID           | 1   |
| 25       | SAWHORSES             | 2   |
| 26       | PLANK                 | 1   |
| 27       | FIGURES               | 2   |
| 28       | WHEEL BARROW HANDLE   | 1   |
| 29       | WHEEL BARROW TUB      | 1   |
| 30       | LUMBER PILE           | 1   |
|          |                       |     |