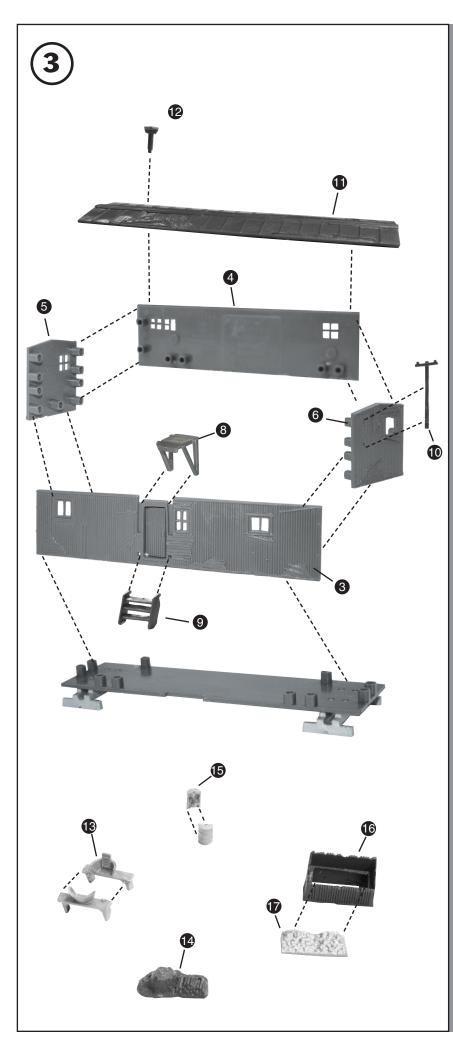

= PART NUMBER

**3**= ASSEMBLY SEQUENCE NUMBER

LIST OF PARTS FOR EACH SHED

| LIST OF FARTS FOR EACH SHED |                 |                               |            |
|-----------------------------|-----------------|-------------------------------|------------|
|                             |                 |                               |            |
|                             | <u>PART NO.</u> | PART NAME                     | <u>QTY</u> |
|                             | 1               | BASE                          | 1          |
|                             | 2               | BASE SUPPORTS                 | 2          |
|                             | 3               | FRONT WALL                    | 1          |
|                             | 4               | REAR WALL                     | 1          |
|                             | 5               | LEFT SIDE WALL                | 1          |
|                             | 6               | RIGHT SIDE WALL               | 1          |
|                             | 7               | DOOR                          | 1          |
|                             | 8               | DOOR AWNING                   | 1          |
|                             | 9               | FRONT STEPS                   | 1          |
|                             | 10              | ANTENNA                       | 1          |
|                             | 11              | ROOF                          | 1          |
|                             | 12              | CHIMNEY                       | 1          |
|                             | 13              | WASHBASIN BENCH<br>(2 halves) | 1          |
|                             | 14              | TREE STUMP &<br>WOODPILE      | 1          |

H5175-IS001

| <u>PART NO.</u> | PART NAME         | <u>QTY</u> |
|-----------------|-------------------|------------|
| 15              | BARREL (2 halves) | 1          |
| 16              | COAL BIN          | 1          |
| 17              | COAL              | 1          |