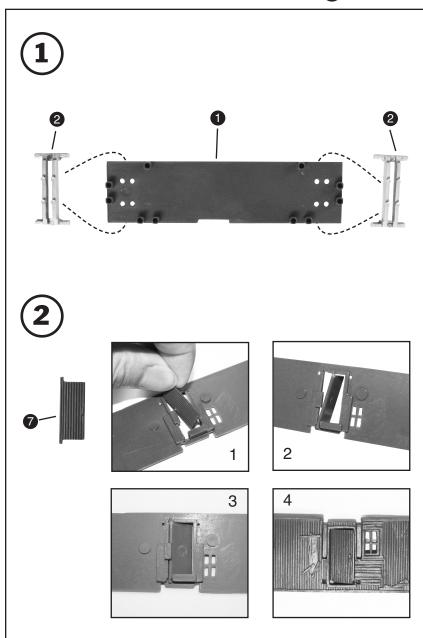

## **IMPORTANT - BEFORE STARTING:**

- IF DECALS OR SIGNS ARE INCLUDED, APPLY PRIOR TO ASSEMBLY.
- CHECK CONTENTS AGAINST LIST OF PARTS.
- CAREFULLY TRIM ANY EXCESS PLASTIC FROM THE PARTS BEFORE ASSEMBLING.
- Although no glue is necessary, you may also wish to add a few drops of styrene cement to joints for permanent construction.

= PART NUMBER

**3**= ASSEMBLY SEQUENCE NUMBER

LIST OF PARTS FOR EACH SHED

| LIST OF FARTS FOR EACH SHED |                 |                               |            |
|-----------------------------|-----------------|-------------------------------|------------|
|                             |                 |                               |            |
|                             | <u>PART NO.</u> | PART NAME                     | <u>QTY</u> |
|                             | 1               | BASE                          | 1          |
|                             | 2               | BASE SUPPORTS                 | 2          |
|                             | 3               | FRONT WALL                    | 1          |
|                             | 4               | REAR WALL                     | 1          |
|                             | 5               | LEFT SIDE WALL                | 1          |
|                             | 6               | RIGHT SIDE WALL               | 1          |
|                             | 7               | DOOR                          | 1          |
|                             | 8               | DOOR AWNING                   | 1          |
|                             | 9               | FRONT STEPS                   | 1          |
|                             | 10              | ANTENNA                       | 1          |
|                             | 11              | ROOF                          | 1          |
|                             | 12              | CHIMNEY                       | 1          |
|                             | 13              | WASHBASIN BENCH<br>(2 halves) | 1          |
|                             | 14              | TREE STUMP &<br>WOODPILE      | 1          |