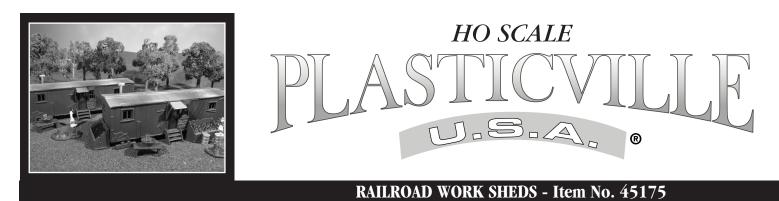

= PART NUMBER

**3**= ASSEMBLY SEQUENCE NUMBER

LIST OF PARTS FOR EACH SHED

| LIST OF FARTS FOR EACH SHED |                 |                               |            |
|-----------------------------|-----------------|-------------------------------|------------|
|                             |                 |                               |            |
|                             | <u>PART NO.</u> | PART NAME                     | <u>QTY</u> |
|                             | 1               | BASE                          | 1          |
|                             | 2               | BASE SUPPORTS                 | 2          |
|                             | 3               | FRONT WALL                    | 1          |
|                             | 4               | REAR WALL                     | 1          |
|                             | 5               | LEFT SIDE WALL                | 1          |
|                             | 6               | RIGHT SIDE WALL               | 1          |
|                             | 7               | DOOR                          | 1          |
|                             | 8               | DOOR AWNING                   | 1          |
|                             | 9               | FRONT STEPS                   | 1          |
|                             | 10              | ANTENNA                       | 1          |
|                             | 11              | ROOF                          | 1          |
|                             | 12              | CHIMNEY                       | 1          |
|                             | 13              | WASHBASIN BENCH<br>(2 halves) | 1          |
|                             | 14              | TREE STUMP &<br>WOODPILE      | 1          |