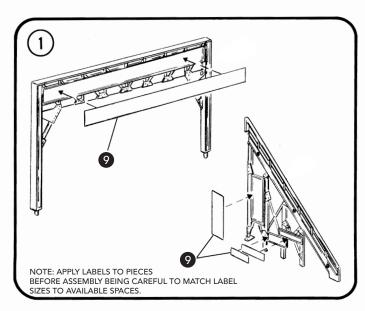

## **IMPORTANT - BEFORE STARTING:**

- If decals or signs are included, apply prior to assembly.
- Check contents against list of parts.
- Carefully trim any excess plastic from the parts before assembling.
- Although no glue is necessary, you may also wish to add a few drops of styrene cement to joints for permanent construction.