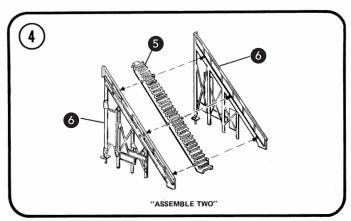

## LIST OF PARTS PART NAME QTY. PART NO. WALKWAY WALKWAY SUPPORTS BRIDGE BASES DOUBLE "X" BRACES STAIRS STAIR RAILINGS (L+R) STAIR BASES WALKWAY RAILINGS SHEET OF SIGN LABELS 1

H5172-IS003

BACHMANN INDUSTRIES, INC. 1400 EAST ERIE AVENUE PHILADELPHIA, PA 19124 USA www.bachmanntrains.com