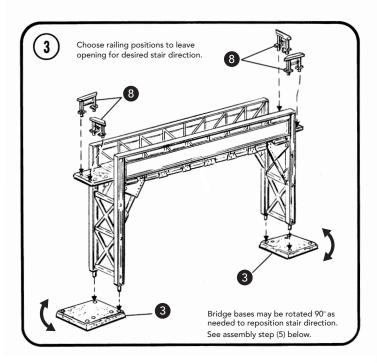

## LIST OF PARTS PART NAME QTY. PART NO. WALKWAY WALKWAY SUPPORTS BRIDGE BASES DOUBLE "X" BRACES STAIRS STAIR RAILINGS (L+R) STAIR BASES WALKWAY RAILINGS SHEET OF SIGN LABELS 1

H5172-IS003

BACHMANN INDUSTRIES, INC. 1400 EAST ERIE AVENUE PHILADELPHIA, PA 19124 USA www.bachmanntrains.com