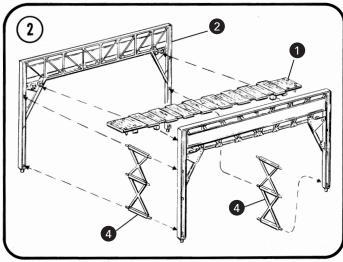

## LIST OF PARTS PART NAME QTY. PART NO. WALKWAY WALKWAY SUPPORTS BRIDGE BASES DOUBLE "X" BRACES STAIRS STAIR RAILINGS (L+R) STAIR BASES WALKWAY RAILINGS SHEET OF SIGN LABELS 1

H5172-IS003

BACHMANN INDUSTRIES, INC. 1400 EAST ERIE AVENUE PHILADELPHIA, PA 19124 USA www.bachmanntrains.com