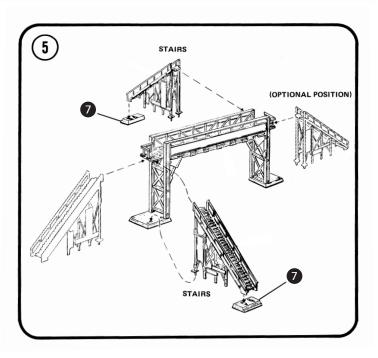

## **IMPORTANT - BEFORE STARTING:**

- If decals or signs are included, apply prior to assembly.
- Check contents against list of parts.
- Carefully trim any excess plastic from the parts before assembling.
- Although no glue is necessary, you may also wish to add a few drops of styrene cement to joints for permanent construction.

## LIST OF PARTS PART NAME QTY. PART NO. WALKWAY WALKWAY SUPPORTS BRIDGE BASES DOUBLE "X" BRACES STAIRS STAIR RAILINGS (L+R) STAIR BASES WALKWAY RAILINGS SHEET OF SIGN LABELS 1

H5172-IS003

BACHMANN INDUSTRIES, INC. 1400 EAST ERIE AVENUE PHILADELPHIA, PA 19124 USA www.bachmanntrains.com