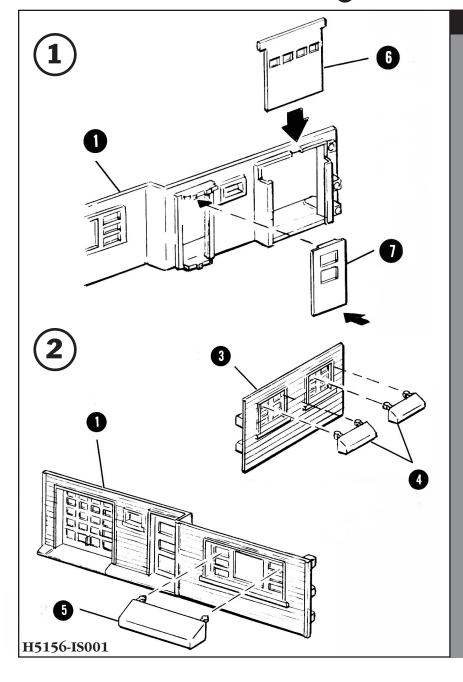

## **IMPORTANT - BEFORE STARTING:**

- IF DECALS OR SIGNS ARE INCLUDED, APPLY PRIOR TO ASSEMBLY.
- CHECK CONTENTS AGAINST LIST OF PARTS.
- CAREFULLY TRIM ANY EXCESS PLASTIC FROM THE PARTS BEFORE ASSEMBLING.
- ALTHOUGH NO GLUE IS NECESSARY, YOU MAY ALSO WISH TO ADD A FEW DROPS OF STYRENE CEMENT TO JOINTS FOR PERMANENT CONSTRUCTION.
  - = PART NUMBER
- 3 = ASSEMBLY SEQUENCE NUMBER

|          | LIST OF PARTS  |            |
|----------|----------------|------------|
|          |                |            |
| PART NO. | PART NAME      | <u>QTY</u> |
| 1        | FRONT WALL     | 1          |
| 2        | REAR WALL      | 1          |
| 3        | SIDE WALLS     | 2          |
| 4        | SMALL AWNINGS  | 4          |
| 5        | LARGE AWNING   | 1          |
| 6        | GARAGE DOOR    | 1          |
| 7        | HOUSE DOORS    | 2          |
| 8        | ROOF           | 1          |
| 9        | CHIMNEY        | 1          |
| 10       | PATIO BASE     | 1          |
| 11       | PATIO RAILINGS | 2          |
| 12       | PATIO AWNING   | 1          |
| 13       | CHAISE LOUNGES | 2          |
| 14       | TABLE          | 1          |
| 15       | FIGURE         | 1          |
|          |                |            |
|          |                |            |