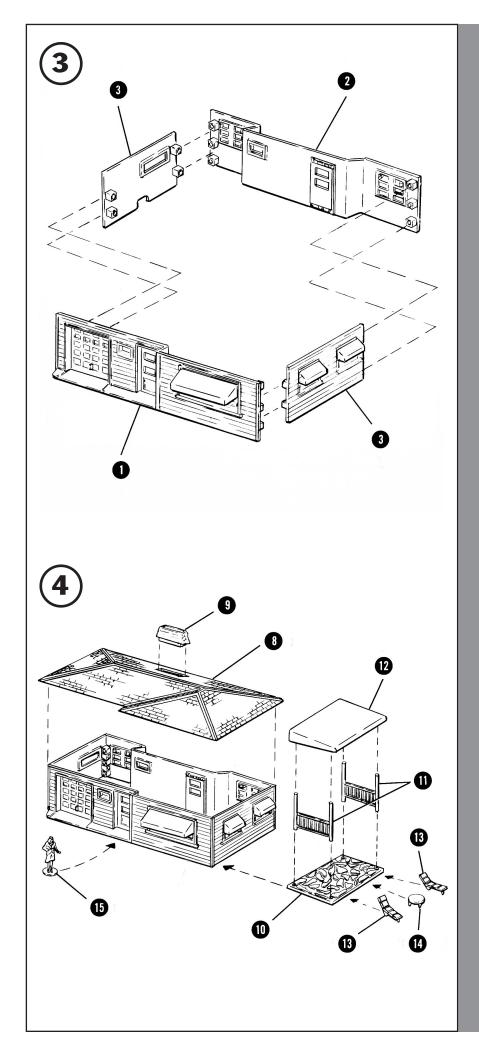

## **IMPORTANT - BEFORE STARTING:**

- IF DECALS OR SIGNS ARE INCLUDED, APPLY PRIOR TO ASSEMBLY.
- CHECK CONTENTS AGAINST LIST OF PARTS.
- CAREFULLY TRIM ANY EXCESS PLASTIC FROM THE PARTS BEFORE ASSEMBLING.
- ALTHOUGH NO GLUE IS NECESSARY, YOU MAY ALSO WISH TO ADD A FEW DROPS OF STYRENE CEMENT TO JOINTS FOR PERMANENT CONSTRUCTION.
  - = PART NUMBER
- 3 = ASSEMBLY SEQUENCE NUMBER

|          | LIST OF PARTS  |            |
|----------|----------------|------------|
|          |                |            |
| PART NO. | PART NAME      | <u>QTY</u> |
| 1        | FRONT WALL     | 1          |
| 2        | REAR WALL      | 1          |
| 3        | SIDE WALLS     | 2          |
| 4        | SMALL AWNINGS  | 4          |
| 5        | LARGE AWNING   | 1          |
| 6        | GARAGE DOOR    | 1          |
| 7        | HOUSE DOORS    | 2          |
| 8        | ROOF           | 1          |
| 9        | CHIMNEY        | 1          |
| 10       | PATIO BASE     | 1          |
| 11       | PATIO RAILINGS | 2          |
| 12       | PATIO AWNING   | 1          |
| 13       | CHAISE LOUNGES | 2          |
| 14       | TABLE          | 1          |
| 15       | FIGURE         | 1          |
|          |                |            |
|          |                |            |