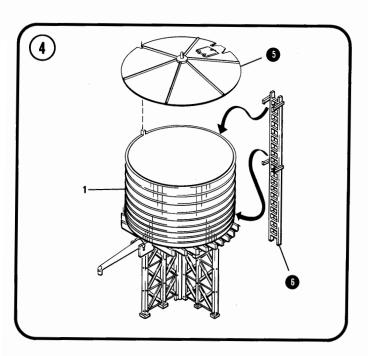

| LIST OF PARTS |               |     |
|---------------|---------------|-----|
|               |               |     |
| PART NO.      | PART NAME     | QTY |
| 1             | TANK SUPPORTS | 2   |
| 2             | BASE PLATFORM | 1   |
| 3             | SPOUT         | 1   |
| 4             | TANK          | 1   |
| 5             | ROOF          | 1   |
| 6             | LADDER        | 1   |
|               |               |     |