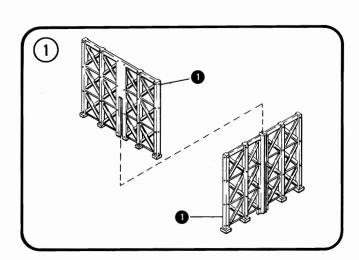

| LIST OF PARTS |               |     |
|---------------|---------------|-----|
|               |               |     |
| PART NO.      | PART NAME     | QTY |
| 1             | TANK SUPPORTS | 2   |
| 2             | BASE PLATFORM | 1   |
| 3             | SPOUT         | 1   |
| 4             | TANK          | 1   |
| 5             | ROOF          | 1   |
| 6             | LADDER        | 1   |
|               |               |     |