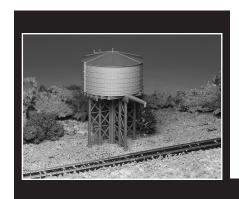

| LIST OF PARTS |               |     |
|---------------|---------------|-----|
|               |               |     |
| PART NO.      | PART NAME     | QTY |
| 1             | TANK SUPPORTS | 2   |
| 2             | BASE PLATFORM | 1   |
| 3             | SPOUT         | 1   |
| 4             | TANK          | 1   |
| 5             | ROOF          | 1   |
| 6             | LADDER        | 1   |
|               |               |     |