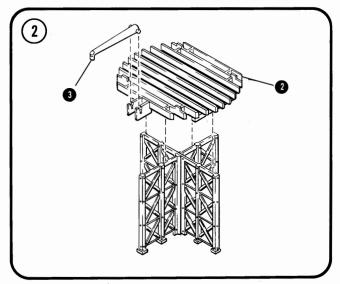

| LIST OF PARTS |               |     |
|---------------|---------------|-----|
|               |               |     |
| PART NO.      | PART NAME     | QTY |
| 1             | TANK SUPPORTS | 2   |
| 2             | BASE PLATFORM | 1   |
| 3             | SPOUT         | 1   |
| 4             | TANK          | 1   |
| 5             | ROOF          | 1   |
| 6             | LADDER        | 1   |
|               |               |     |