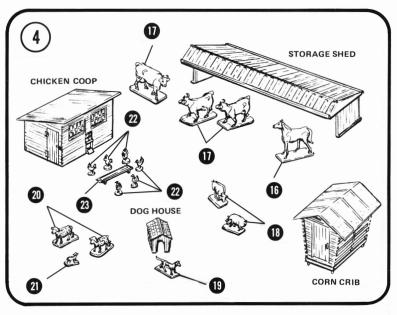

H5152-IS003

| LIST OF PARTS |           |                        |     |
|---------------|-----------|------------------------|-----|
|               | PART NO.  | PART NAME              | QTY |
|               | CORN CRIB |                        |     |
|               | 1         | FRONT WALL             | 1   |
|               | 2         | REAR WALL              | 1   |
|               | 3         | SIDE WALLS             | 2   |
|               | 4         | DOOR                   | 1   |
|               | 5         | FLOOR                  | 1   |
|               | 6         | ROOF                   | 1   |
| STORAGE SHED  |           |                        |     |
|               | 7         | REAR WALL              | 1   |
|               | 8         | SIDE WALLS             | 2   |
|               | 9         | ROOF                   | 1   |
| CHICKEN COOP  |           |                        |     |
|               | 10        | FRONT WALL             | 1   |
|               | 11        | SIDE WALLS             | 2   |
|               | 12        | REAR WALL              | 1   |
|               | 13        | ROOF                   | 1   |
| DOG HOUSE     |           |                        |     |
|               | 14        | <b>BOTTOM OF HOUSE</b> | 1   |
|               | 15        | ROOF                   | 1   |
| ANIMALS       |           |                        |     |
|               | 16        | HORSE                  | 1   |
|               | 17        | cows                   | 3   |
|               | 18        | PIGS                   | 2   |
|               | 19        | DOG                    | 1   |
|               | 20        | SHEEP                  | 2   |
|               | 21        | LAMB                   | 1   |
|               | 22        | CHICKENS               | 6   |
|               | 23        | WATER TROUGH           | 1   |
|               |           |                        |     |