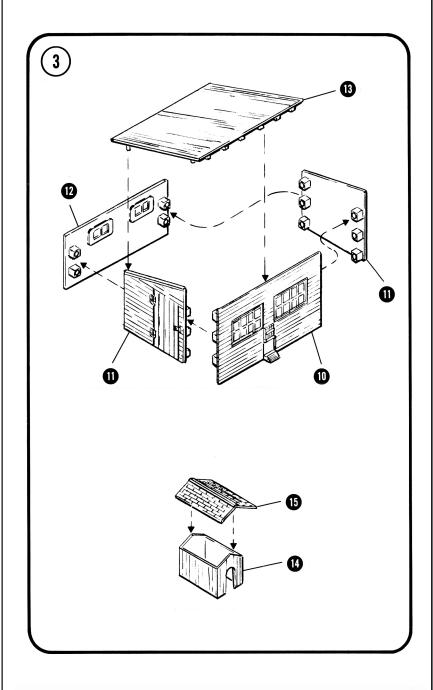

## **IMPORTANT - BEFORE STARTING:**

- IF DECALS OR SIGNS ARE INCLUDED, APPLY PRIOR TO ASSEMBLY.
- CHECK CONTENTS AGAINST LIST OF PARTS.
- CAREFULLY TRIM ANY EXCESS PLASTIC FROM THE PARTS BEFORE ASSEMBLING.
- ALTHOUGH NO GLUE IS NECESSARY, YOU MAY ALSO WISH TO ADD A FEW DROPS OF STYRENE CEMENT TO JOINTS FOR PERMANENT CONSTRUCTION.
  - 3 = PART NUMBER
- (3) = ASSEMBLY SEQUENCE NUMBER

H5152-IS003

| LIST OF PARTS |           |                        |     |
|---------------|-----------|------------------------|-----|
|               | PART NO.  | PART NAME              | QTY |
|               | CORN CRIB |                        |     |
|               | 1         | FRONT WALL             | 1   |
|               | 2         | REAR WALL              | 1   |
|               | 3         | SIDE WALLS             | 2   |
|               | 4         | DOOR                   | 1   |
|               | 5         | FLOOR                  | 1   |
|               | 6         | ROOF                   | 1   |
| STORAGE SHED  |           |                        |     |
|               | 7         | REAR WALL              | 1   |
|               | 8         | SIDE WALLS             | 2   |
|               | 9         | ROOF                   | 1   |
| CHICKEN COOP  |           |                        |     |
|               | 10        | FRONT WALL             | 1   |
|               | 11        | SIDE WALLS             | 2   |
|               | 12        | REAR WALL              | 1   |
|               | 13        | ROOF                   | 1   |
| DOG HOUSE     |           |                        |     |
|               | 14        | <b>BOTTOM OF HOUSE</b> | 1   |
|               | 15        | ROOF                   | 1   |
| ANIMALS       |           |                        |     |
|               | 16        | HORSE                  | 1   |
|               | 17        | cows                   | 3   |
|               | 18        | PIGS                   | 2   |
|               | 19        | DOG                    | 1   |
|               | 20        | SHEEP                  | 2   |
|               | 21        | LAMB                   | 1   |
|               | 22        | CHICKENS               | 6   |
|               | 23        | WATER TROUGH           | 1   |
|               |           |                        |     |