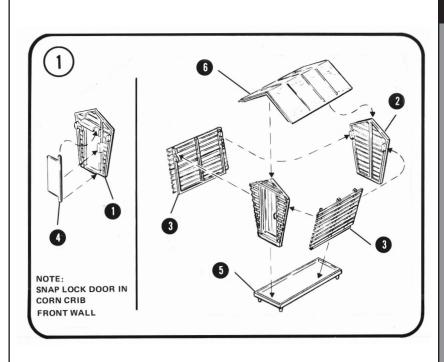

## **IMPORTANT - BEFORE STARTING:**

- IF DECALS OR SIGNS ARE INCLUDED, APPLY PRIOR TO ASSEMBLY.
- CHECK CONTENTS AGAINST LIST OF PARTS.
- CAREFULLY TRIM ANY EXCESS PLASTIC FROM THE PARTS BEFORE ASSEMBLING.
- ALTHOUGH NO GLUE IS NECESSARY, YOU MAY ALSO WISH TO ADD A FEW DROPS OF STYRENE CEMENT TO JOINTS FOR PERMANENT CONSTRUCTION.
  - 3 = PART NUMBER
- (3) = ASSEMBLY SEQUENCE NUMBER

H5152-IS003

| LIST OF PARTS |           |                        |     |
|---------------|-----------|------------------------|-----|
|               | PART NO.  | PART NAME              | QTY |
|               | CORN CRIB |                        |     |
|               | 1         | FRONT WALL             | 1   |
|               | 2         | REAR WALL              | 1   |
|               | 3         | SIDE WALLS             | 2   |
|               | 4         | DOOR                   | 1   |
|               | 5         | FLOOR                  | 1   |
|               | 6         | ROOF                   | 1   |
| STORAGE SHED  |           |                        |     |
|               | 7         | REAR WALL              | 1   |
|               | 8         | SIDE WALLS             | 2   |
|               | 9         | ROOF                   | 1   |
| CHICKEN COOP  |           |                        |     |
|               | 10        | FRONT WALL             | 1   |
|               | 11        | SIDE WALLS             | 2   |
|               | 12        | REAR WALL              | 1   |
|               | 13        | ROOF                   | 1   |
| DOG HOUSE     |           |                        |     |
|               | 14        | <b>BOTTOM OF HOUSE</b> | 1   |
|               | 15        | ROOF                   | 1   |
| ANIMALS       |           |                        |     |
|               | 16        | HORSE                  | 1   |
|               | 17        | cows                   | 3   |
|               | 18        | PIGS                   | 2   |
|               | 19        | DOG                    | 1   |
|               | 20        | SHEEP                  | 2   |
|               | 21        | LAMB                   | 1   |
|               | 22        | CHICKENS               | 6   |
|               | 23        | WATER TROUGH           | 1   |
|               |           |                        |     |