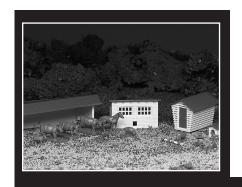

H5152-IS003

| LIST OF PARTS |           |                        |     |
|---------------|-----------|------------------------|-----|
|               | PART NO.  | PART NAME              | QTY |
|               | CORN CRIB |                        |     |
|               | 1         | FRONT WALL             | 1   |
|               | 2         | REAR WALL              | 1   |
|               | 3         | SIDE WALLS             | 2   |
|               | 4         | DOOR                   | 1   |
|               | 5         | FLOOR                  | 1   |
|               | 6         | ROOF                   | 1   |
| STORAGE SHED  |           |                        |     |
|               | 7         | REAR WALL              | 1   |
|               | 8         | SIDE WALLS             | 2   |
|               | 9         | ROOF                   | 1   |
| CHICKEN COOP  |           |                        |     |
|               | 10        | FRONT WALL             | 1   |
|               | 11        | SIDE WALLS             | 2   |
|               | 12        | REAR WALL              | 1   |
|               | 13        | ROOF                   | 1   |
| DOG HOUSE     |           |                        |     |
|               | 14        | <b>BOTTOM OF HOUSE</b> | 1   |
|               | 15        | ROOF                   | 1   |
| ANIMALS       |           |                        |     |
|               | 16        | HORSE                  | 1   |
|               | 17        | cows                   | 3   |
|               | 18        | PIGS                   | 2   |
|               | 19        | DOG                    | 1   |
|               | 20        | SHEEP                  | 2   |
|               | 21        | LAMB                   | 1   |
|               | 22        | CHICKENS               | 6   |
|               | 23        | WATER TROUGH           | 1   |
|               |           |                        |     |