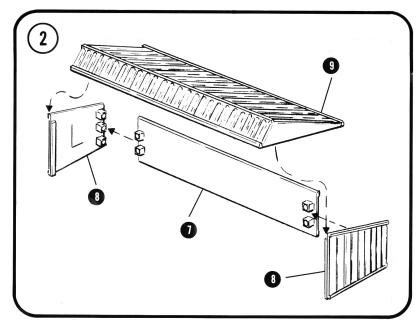

## **IMPORTANT - BEFORE STARTING:**

- IF DECALS OR SIGNS ARE INCLUDED, APPLY PRIOR TO ASSEMBLY.
- CHECK CONTENTS AGAINST LIST OF PARTS.
- CAREFULLY TRIM ANY EXCESS PLASTIC FROM THE PARTS BEFORE ASSEMBLING.
- ALTHOUGH NO GLUE IS NECESSARY, YOU MAY ALSO WISH TO ADD A FEW DROPS OF STYRENE CEMENT TO JOINTS FOR PERMANENT CONSTRUCTION.
  - 3 = PART NUMBER
- (3) = ASSEMBLY SEQUENCE NUMBER

H5152-IS003

| LIST OF PARTS |           |                        |     |
|---------------|-----------|------------------------|-----|
|               | PART NO.  | PART NAME              | QTY |
|               | CORN CRIB |                        |     |
|               | 1         | FRONT WALL             | 1   |
|               | 2         | REAR WALL              | 1   |
|               | 3         | SIDE WALLS             | 2   |
|               | 4         | DOOR                   | 1   |
|               | 5         | FLOOR                  | 1   |
|               | 6         | ROOF                   | 1   |
| STORAGE SHED  |           |                        |     |
|               | 7         | REAR WALL              | 1   |
|               | 8         | SIDE WALLS             | 2   |
|               | 9         | ROOF                   | 1   |
| CHICKEN COOP  |           |                        |     |
|               | 10        | FRONT WALL             | 1   |
|               | 11        | SIDE WALLS             | 2   |
|               | 12        | REAR WALL              | 1   |
|               | 13        | ROOF                   | 1   |
| DOG HOUSE     |           |                        |     |
|               | 14        | <b>BOTTOM OF HOUSE</b> | 1   |
|               | 15        | ROOF                   | 1   |
| ANIMALS       |           |                        |     |
|               | 16        | HORSE                  | 1   |
|               | 17        | cows                   | 3   |
|               | 18        | PIGS                   | 2   |
|               | 19        | DOG                    | 1   |
|               | 20        | SHEEP                  | 2   |
|               | 21        | LAMB                   | 1   |
|               | 22        | CHICKENS               | 6   |
|               | 23        | WATER TROUGH           | 1   |
|               |           |                        |     |