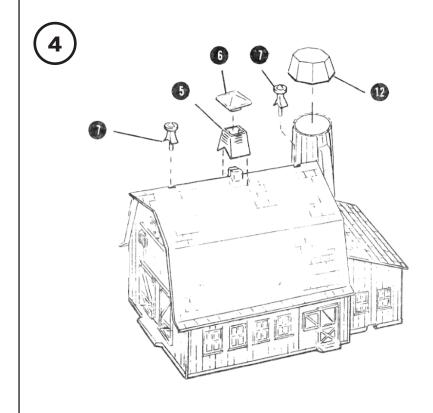

|                 | LIST OF PARTS      |              |
|-----------------|--------------------|--------------|
|                 |                    |              |
| <u>PART NO.</u> | PART NAME C        | <u> 2TY.</u> |
|                 | FRONT WALL         |              |
| 2               | BACK WALL          |              |
| 3               | SIDE WALLS         | 2            |
| 4               | BARN ROOF SECTIONS | 2            |
| 5               | CUPOLA             |              |
| 6               | CUPOLA CAP         |              |
| 7               | VENTILATORS        | 2            |
| 8               | SHED SIDES         | 2            |
| 9               | SHED BACK          |              |
| 10              | SHED ROOF          |              |
|                 | SILO               |              |
| 12              | SILO CAP           |              |
|                 |                    |              |
|                 |                    |              |
|                 |                    |              |
|                 |                    |              |
|                 |                    |              |
|                 |                    |              |
|                 |                    |              |
|                 |                    |              |
|                 |                    |              |