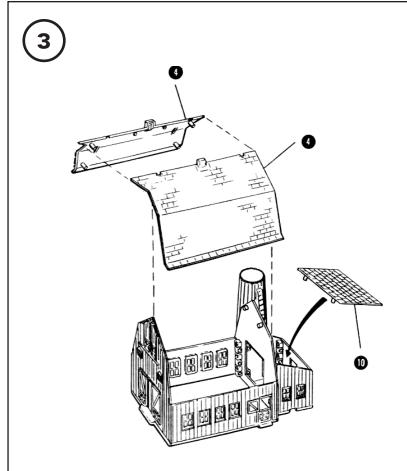

|                 | LIST OF PARTS      |              |
|-----------------|--------------------|--------------|
|                 |                    |              |
| <u>PART NO.</u> | PART NAME C        | <u> 2TY.</u> |
|                 | FRONT WALL         |              |
| 2               | BACK WALL          |              |
| 3               | SIDE WALLS         | 2            |
| 4               | BARN ROOF SECTIONS | 2            |
| 5               | CUPOLA             |              |
| 6               | CUPOLA CAP         |              |
| 7               | VENTILATORS        | 2            |
| 8               | SHED SIDES         | 2            |
| 9               | SHED BACK          |              |
| 10              | SHED ROOF          |              |
|                 | SILO               |              |
| 12              | SILO CAP           |              |
|                 |                    |              |
|                 |                    |              |
|                 |                    |              |
|                 |                    |              |
|                 |                    |              |
|                 |                    |              |
|                 |                    |              |
|                 |                    |              |
|                 |                    |              |