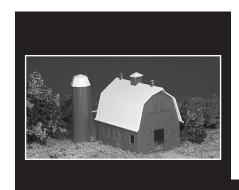

|                 | LIST OF PARTS      |              |
|-----------------|--------------------|--------------|
|                 |                    |              |
| <u>PART NO.</u> | PART NAME C        | <u> 2TY.</u> |
|                 | FRONT WALL         |              |
| 2               | BACK WALL          |              |
| 3               | SIDE WALLS         | 2            |
| 4               | BARN ROOF SECTIONS | 2            |
| 5               | CUPOLA             |              |
| 6               | CUPOLA CAP         |              |
| 7               | VENTILATORS        | 2            |
| 8               | SHED SIDES         | 2            |
| 9               | SHED BACK          |              |
| 10              | SHED ROOF          |              |
|                 | SILO               |              |
| 12              | SILO CAP           |              |
|                 |                    |              |
|                 |                    |              |
|                 |                    |              |
|                 |                    |              |
|                 |                    |              |
|                 |                    |              |
|                 |                    |              |
|                 |                    |              |
|                 |                    |              |