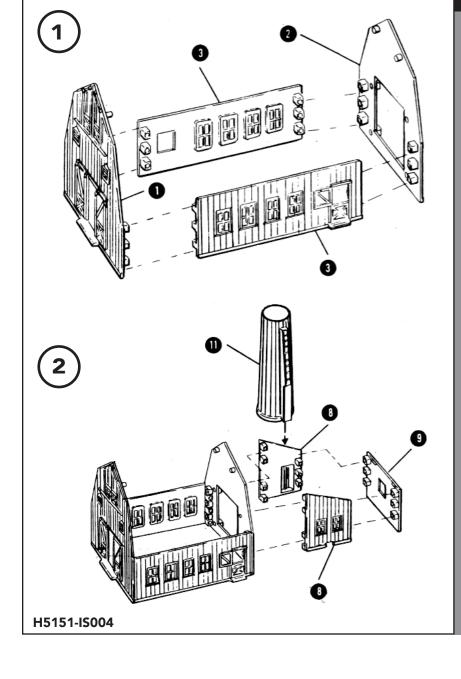

|                 | LIST OF PARTS      |              |
|-----------------|--------------------|--------------|
|                 |                    |              |
| <u>PART NO.</u> | PART NAME C        | <u> 2TY.</u> |
|                 | FRONT WALL         |              |
| 2               | BACK WALL          |              |
| 3               | SIDE WALLS         | 2            |
| 4               | BARN ROOF SECTIONS | 2            |
| 5               | CUPOLA             |              |
| 6               | CUPOLA CAP         |              |
| 7               | VENTILATORS        | 2            |
| 8               | SHED SIDES         | 2            |
| 9               | SHED BACK          |              |
| 10              | SHED ROOF          |              |
|                 | SILO               |              |
| 12              | SILO CAP           |              |
|                 |                    |              |
|                 |                    |              |
|                 |                    |              |
|                 |                    |              |
|                 |                    |              |
|                 |                    |              |
|                 |                    |              |
|                 |                    |              |
|                 |                    |              |