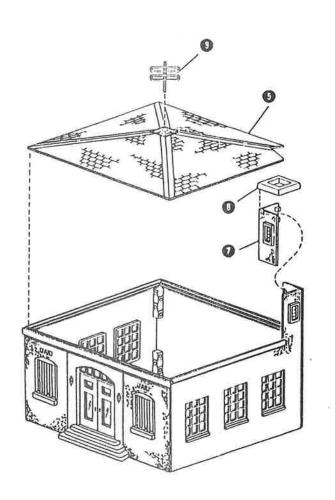

3 = PART NUMBER

3 = ASSEMBLY SEQUENCE NUMBER

**LIST OF PARTS** 

H5145-IS003

## PART NO. PART NAME QTY FRONT WALL **REAR WALL** SIDE WALL SIDE WALL with CHIMNEY 1 ROOF DOOR CHIMNEY **CHIMNEY CAP** ANTENNA

BACHMANN INDUSTRIES, INC. 1400 EAST ERIE AVENUE PHILADELPHIA, PA 19124 USA www.bachmanntrains.com