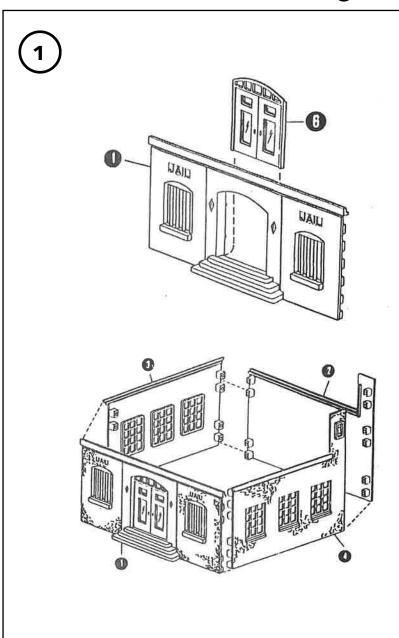

3 = PART NUMBER

3 = ASSEMBLY SEQUENCE NUMBER

**LIST OF PARTS** 

H5145-IS003

## PART NO. PART NAME QTY FRONT WALL **REAR WALL** SIDE WALL SIDE WALL with CHIMNEY 1 ROOF DOOR CHIMNEY **CHIMNEY CAP** ANTENNA

BACHMANN INDUSTRIES, INC. 1400 EAST ERIE AVENUE PHILADELPHIA, PA 19124 USA www.bachmanntrains.com