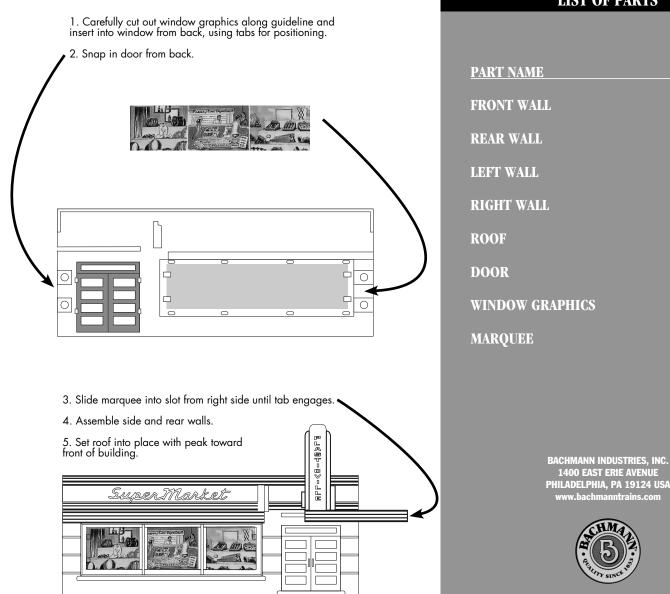

## **IMPORTANT - BEFORE STARTING:**

- IF DECALS OR SIGNS ARE INCLUDED, APPLY PRIOR TO ASSEMBLY.
- CHECK CONTENTS AGAINST LIST OF PARTS.
- CAREFULLY TRIM ANY EXCESS PLASTIC FROM THE PARTS BEFORE ASSEMBLING.
- ALTHOUGH NO GLUE IS NECESSARY, YOU MAY ALSO WISH TO ADD A FEW DROPS OF STYRENE CEMENT TO JOINTS FOR PERMANENT CONSTRUCTION.

## **LIST OF PARTS**

| PART NAME       | QTY |
|-----------------|-----|
| FRONT WALL      | 1   |
| REAR WALL       | 1   |
| LEFT WALL       | 1   |
| RIGHT WALL      | 1   |
| ROOF            | 1   |
| DOOR            | 1   |
| WINDOW GRAPHICS | 1   |
| MARQUEE         | 1   |