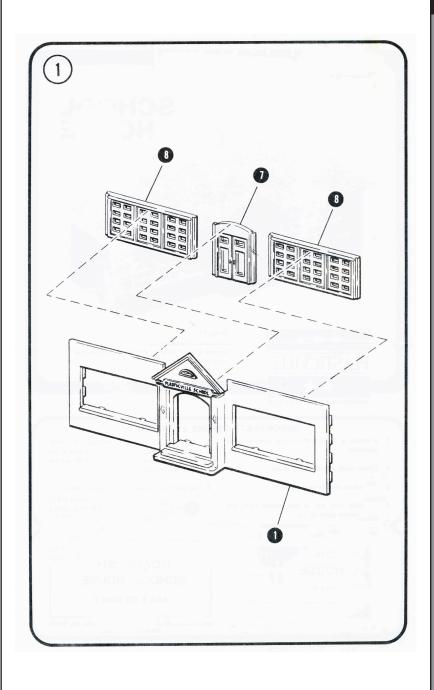

## **IMPORTANT - BEFORE STARTING:**

- IF DECALS OR SIGNS ARE INCLUDED, APPLY PRIOR TO ASSEMBLY.
- CHECK CONTENTS AGAINST LIST OF PARTS.
- CAREFULLY TRIM ANY EXCESS PLASTIC FROM THE PARTS BEFORE ASSEMBLING.
- ALTHOUGH NO GLUE IS NECESSARY, YOU MAY ALSO WISH TO ADD A FEW DROPS OF STYRENE CEMENT TO JOINTS FOR PERMANENT CONSTRUCTION.
  - 3 = PART NUMBER
- (3) = ASSEMBLY SEQUENCE NUMBER

| LIST OF PARTS |          |                 |            |
|---------------|----------|-----------------|------------|
|               | PART NO. | PART NAME       | <u>QTY</u> |
|               | 1        | FRONT WALL      | 1          |
|               | 2        | LEFT-HAND WALL  | 1          |
|               | 3        | RIGHT-HAND WALL | 1          |
|               | 4        | REAR WALL       | 1          |
|               | 5        | ROOF            | 1          |
|               | 6        | BELFRY          | 1          |
|               | 7        | FRONT DOOR      | 1          |
|               | 8        | FRONT WINDOWS   | 2          |
|               |          |                 |            |