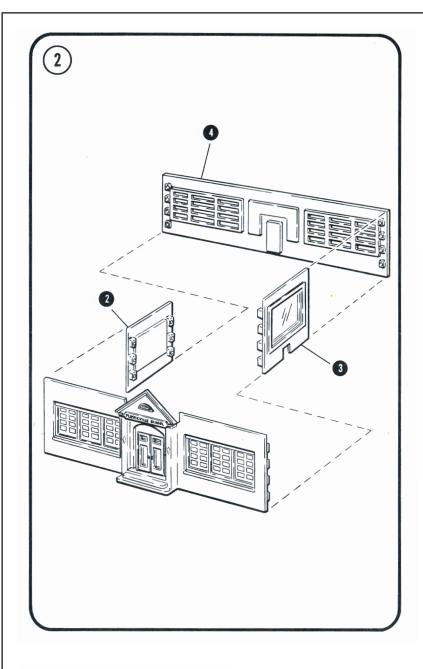

## **IMPORTANT - BEFORE STARTING:**

- IF DECALS OR SIGNS ARE INCLUDED, APPLY PRIOR TO ASSEMBLY.
- CHECK CONTENTS AGAINST LIST OF PARTS.
- CAREFULLY TRIM ANY EXCESS PLASTIC FROM THE PARTS BEFORE ASSEMBLING.
- ALTHOUGH NO GLUE IS NECESSARY, YOU MAY ALSO WISH TO ADD A FEW DROPS OF STYRENE CEMENT TO JOINTS FOR PERMANENT CONSTRUCTION.
  - 3 = PART NUMBER
- (3) = ASSEMBLY SEQUENCE NUMBER

| LIST OF PARTS |          |                 |            |
|---------------|----------|-----------------|------------|
|               | PART NO. | PART NAME       | <u>QTY</u> |
|               | 1        | FRONT WALL      | 1          |
|               | 2        | LEFT-HAND WALL  | 1          |
|               | 3        | RIGHT-HAND WALL | 1          |
|               | 4        | REAR WALL       | 1          |
|               | 5        | ROOF            | 1          |
|               | 6        | BELFRY          | 1          |
|               | 7        | FRONT DOOR      | 1          |
|               | 8        | FRONT WINDOWS   | 2          |
|               |          |                 |            |