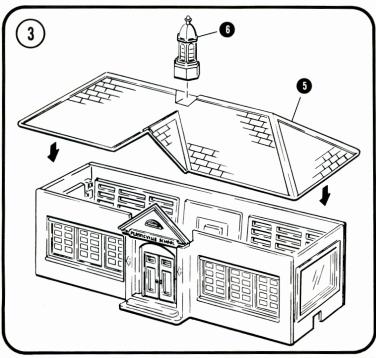

## **IMPORTANT - BEFORE STARTING:**

- IF DECALS OR SIGNS ARE INCLUDED, APPLY PRIOR TO ASSEMBLY.
- CHECK CONTENTS AGAINST LIST OF PARTS.
- CAREFULLY TRIM ANY EXCESS PLASTIC FROM THE PARTS BEFORE ASSEMBLING.
- ALTHOUGH NO GLUE IS NECESSARY, YOU MAY ALSO WISH TO ADD A FEW DROPS OF STYRENE CEMENT TO JOINTS FOR PERMANENT CONSTRUCTION.
  - 3 = PART NUMBER
- (3) = ASSEMBLY SEQUENCE NUMBER

| LIST OF PARTS |          |                 |            |
|---------------|----------|-----------------|------------|
|               | PART NO. | PART NAME       | <u>QTY</u> |
|               | 1        | FRONT WALL      | 1          |
|               | 2        | LEFT-HAND WALL  | 1          |
|               | 3        | RIGHT-HAND WALL | 1          |
|               | 4        | REAR WALL       | 1          |
|               | 5        | ROOF            | 1          |
|               | 6        | BELFRY          | 1          |
|               | 7        | FRONT DOOR      | 1          |
|               | 8        | FRONT WINDOWS   | 2          |
|               |          |                 |            |