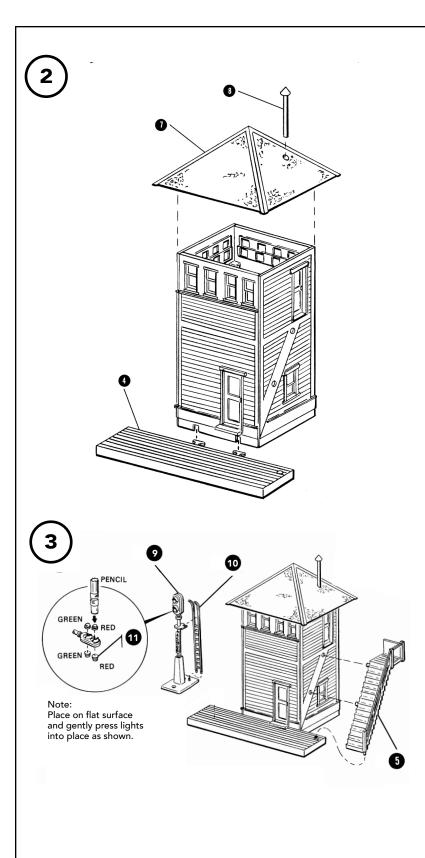

## **LIST OF PARTS**

| <u>PART NO.</u> | PART NAME           | QTY |
|-----------------|---------------------|-----|
| 1               | FRONT WALL          | 1   |
| 2               | REAR WALL           | 1   |
| 3               | LEFT & RIGHT        |     |
|                 | SIDE WALL           | 2   |
| 4               | PLATFORM            | 1   |
| 5               | SET OF STAIRS       | 1   |
| 6               | DOOR                | 2   |
| 7               | ROOF                | 1   |
| 8               | SMOKE STACK         | 1   |
| 9               | SEMAPHORE           |     |
|                 | STANDARD            | 1   |
| 10              | SEMAPHORE LADDER    | 1   |
| 11              | LENS (2RED/2 GREEN) | 4   |
|                 |                     |     |