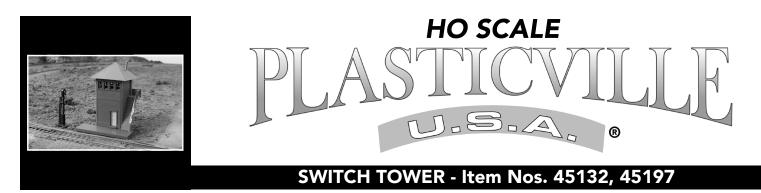

## **LIST OF PARTS**

| <u>PART NO.</u> | PART NAME           | QTY |
|-----------------|---------------------|-----|
| 1               | FRONT WALL          | 1   |
| 2               | REAR WALL           | 1   |
| 3               | LEFT & RIGHT        |     |
|                 | SIDE WALL           | 2   |
| 4               | PLATFORM            | 1   |
| 5               | SET OF STAIRS       | 1   |
| 6               | DOOR                | 2   |
| 7               | ROOF                | 1   |
| 8               | SMOKE STACK         | 1   |
| 9               | SEMAPHORE           |     |
|                 | STANDARD            | 1   |
| 10              | SEMAPHORE LADDER    | 1   |
| 11              | LENS (2RED/2 GREEN) | 4   |
|                 |                     |     |