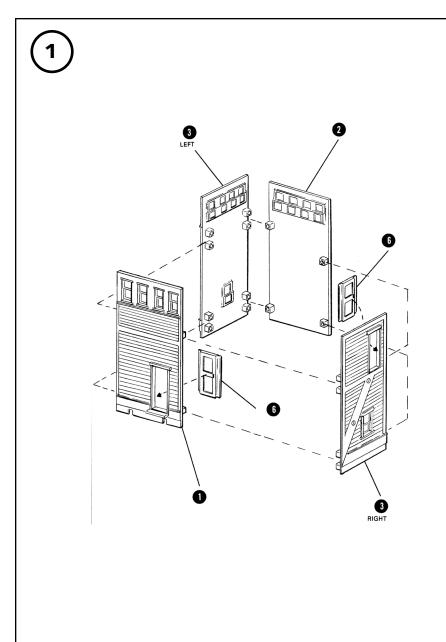

## **LIST OF PARTS**

| <u>PART NO.</u> | PART NAME           | QTY |
|-----------------|---------------------|-----|
| 1               | FRONT WALL          | 1   |
| 2               | REAR WALL           | 1   |
| 3               | LEFT & RIGHT        |     |
|                 | SIDE WALL           | 2   |
| 4               | PLATFORM            | 1   |
| 5               | SET OF STAIRS       | 1   |
| 6               | DOOR                | 2   |
| 7               | ROOF                | 1   |
| 8               | SMOKE STACK         | 1   |
| 9               | SEMAPHORE           |     |
|                 | STANDARD            | 1   |
| 10              | SEMAPHORE LADDER    | 1   |
| 11              | LENS (2RED/2 GREEN) | 4   |
|                 |                     |     |