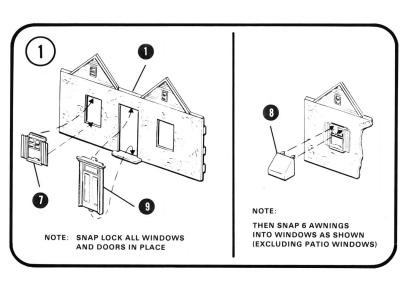

## **IMPORTANT - BEFORE STARTING:**

- IF DECALS OR SIGNS ARE INCLUDED, APPLY PRIOR TO ASSEMBLY.
- CHECK CONTENTS AGAINST LIST OF PARTS.
- CAREFULLY TRIM ANY EXCESS PLASTIC FROM THE PARTS BEFORE ASSEMBLING.
- ALTHOUGH NO GLUE IS NECESSARY, YOU MAY ALSO WISH TO ADD A FEW DROPS OF STYRENE CEMENT TO JOINTS FOR PERMANENT CONSTRUCTION.
  - 3 = PART NUMBER
- (3) = ASSEMBLY SEQUENCE NUMBER

| LIST OF PARTS |                 |     |  |
|---------------|-----------------|-----|--|
| PART NO.      | PART NAME       | QTY |  |
| 1             | FRONT WALL      | 1   |  |
| 2             | REAR WALL       | 1   |  |
| 3             | SIDE WALLS      | 2   |  |
| 4             | REAR ROOF       | 1   |  |
| 5             | FRONT ROOF      | 1   |  |
| 6             | CHIMNEY         | 1   |  |
| 7             | WINDOWS         | 8   |  |
| 8             | AWNINGS (small) | 6   |  |
| 9             | DOORS           | 2   |  |
| 10            | PATIO BASE      | 1   |  |
| 11            | PATIO RAILINGS  | 2   |  |
| 12            | PATIO AWNING    | 1   |  |
| 13            | CHAISE LOUNGES  | 2   |  |
| 14            | TABLE           | 1   |  |
| 15            | FIGURE          | 1   |  |
|               |                 |     |  |