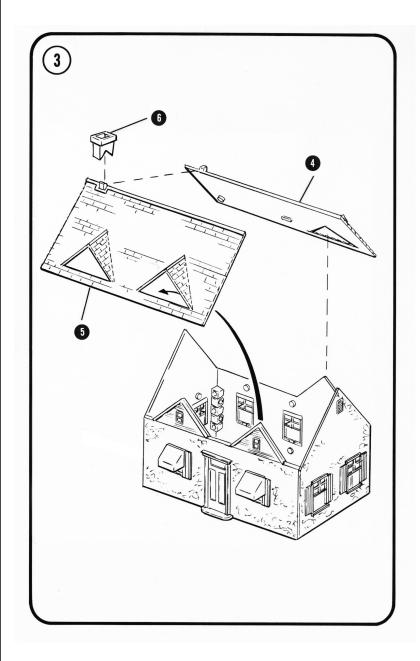

## **IMPORTANT - BEFORE STARTING:**

- IF DECALS OR SIGNS ARE INCLUDED, APPLY PRIOR TO ASSEMBLY.
- CHECK CONTENTS AGAINST LIST OF PARTS.
- CAREFULLY TRIM ANY EXCESS PLASTIC FROM THE PARTS BEFORE ASSEMBLING.
- ALTHOUGH NO GLUE IS NECESSARY, YOU MAY ALSO WISH TO ADD A FEW DROPS OF STYRENE CEMENT TO JOINTS FOR PERMANENT CONSTRUCTION.
  - 3 = PART NUMBER
- (3) = ASSEMBLY SEQUENCE NUMBER

| LIST OF PARTS |                 |     |  |
|---------------|-----------------|-----|--|
| PART NO.      | PART NAME       | QTY |  |
| 1             | FRONT WALL      | 1   |  |
| 2             | REAR WALL       | 1   |  |
| 3             | SIDE WALLS      | 2   |  |
| 4             | REAR ROOF       | 1   |  |
| 5             | FRONT ROOF      | 1   |  |
| 6             | CHIMNEY         | 1   |  |
| 7             | WINDOWS         | 8   |  |
| 8             | AWNINGS (small) | 6   |  |
| 9             | DOORS           | 2   |  |
| 10            | PATIO BASE      | 1   |  |
| 11            | PATIO RAILINGS  | 2   |  |
| 12            | PATIO AWNING    | 1   |  |
| 13            | CHAISE LOUNGES  | 2   |  |
| 14            | TABLE           | 1   |  |
| 15            | FIGURE          | 1   |  |
|               |                 |     |  |