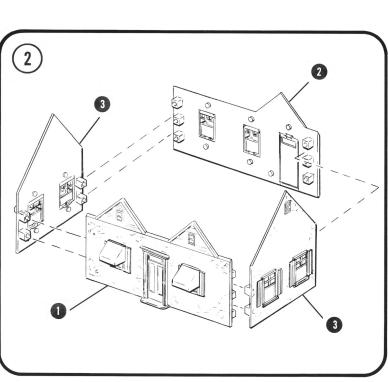

## **IMPORTANT - BEFORE STARTING:**

- IF DECALS OR SIGNS ARE INCLUDED, APPLY PRIOR TO ASSEMBLY.
- CHECK CONTENTS AGAINST LIST OF PARTS.
- CAREFULLY TRIM ANY EXCESS PLASTIC FROM THE PARTS BEFORE ASSEMBLING.
- ALTHOUGH NO GLUE IS NECESSARY, YOU MAY ALSO WISH TO ADD A FEW DROPS OF STYRENE CEMENT TO JOINTS FOR PERMANENT CONSTRUCTION.
  - 3 = PART NUMBER
- (3) = ASSEMBLY SEQUENCE NUMBER

| LIST OF PARTS |                 |     |  |
|---------------|-----------------|-----|--|
| PART NO.      | PART NAME       | QTY |  |
| 1             | FRONT WALL      | 1   |  |
| 2             | REAR WALL       | 1   |  |
| 3             | SIDE WALLS      | 2   |  |
| 4             | REAR ROOF       | 1   |  |
| 5             | FRONT ROOF      | 1   |  |
| 6             | CHIMNEY         | 1   |  |
| 7             | WINDOWS         | 8   |  |
| 8             | AWNINGS (small) | 6   |  |
| 9             | DOORS           | 2   |  |
| 10            | PATIO BASE      | 1   |  |
| 11            | PATIO RAILINGS  | 2   |  |
| 12            | PATIO AWNING    | 1   |  |
| 13            | CHAISE LOUNGES  | 2   |  |
| 14            | TABLE           | 1   |  |
| 15            | FIGURE          | 1   |  |
|               |                 |     |  |