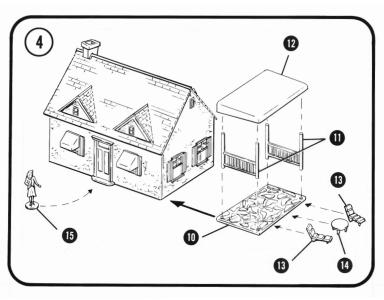

| LIST OF PARTS |                 |     |  |
|---------------|-----------------|-----|--|
| PART NO.      | PART NAME       | QTY |  |
| 1             | FRONT WALL      | 1   |  |
| 2             | REAR WALL       | 1   |  |
| 3             | SIDE WALLS      | 2   |  |
| 4             | REAR ROOF       | 1   |  |
| 5             | FRONT ROOF      | 1   |  |
| 6             | CHIMNEY         | 1   |  |
| 7             | WINDOWS         | 8   |  |
| 8             | AWNINGS (small) | 6   |  |
| 9             | DOORS           | 2   |  |
| 10            | PATIO BASE      | 1   |  |
| 11            | PATIO RAILINGS  | 2   |  |
| 12            | PATIO AWNING    | 1   |  |
| 13            | CHAISE LOUNGES  | 2   |  |
| 14            | TABLE           | 1   |  |
| 15            | FIGURE          | 1   |  |
|               |                 |     |  |